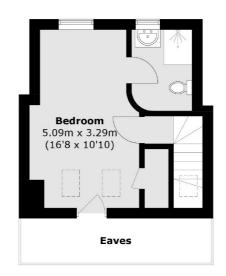

#### **Second Floor**

**Ground Floor** 

**First Floor** 

Total area (approx.): 114.5 sq. m (1,232.4 sq. ft) (Excluding Eaves)

Energy Rating: E. We aim to make our particulars both accurate and reliable. However they are not guaranteed; nor do they form part of an offer or contract. If you require clarification on any points then please contact us, especially if you're traveling some distance to view. Please note that appliances and heating systems have not been tested and therefore no warranties can be given as to their good working order.