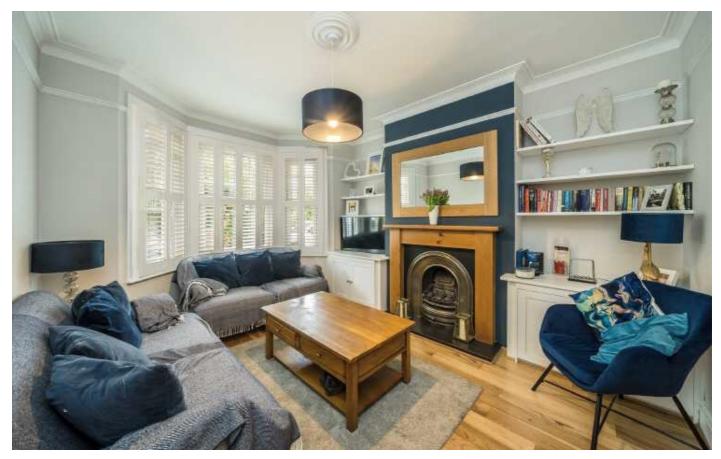

### Eastbank Road, TW12

The property opens into a spacious entrance hall, leading to a generously sized front reception room, filled with character and natural light. Beautiful wooden doors separate this space from a second reception room, ideal for a dining area or additional living space.