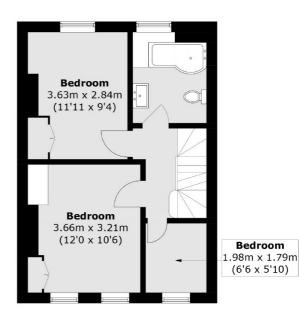

On the first floor, the home comes with two comfortable double bedrooms, a large single bedroom, and a spacious family bathroom suite. The loft is a real highlight, offering a large master bedroom complete with an en suite shower room.

#### **Second Floor**

**Ground Floor** 

**First Floor** 

Total area (approx.): 114.5 sq. m (1,232.4 sq. ft) (Excluding Eaves)

Energy Rating: E. We aim to make our particulars both accurate and reliable. However they are not guaranteed; nor do they form part of an offer or contract. If you require clarification on any points then please contact us, especially if you're traveling some distance to view. Please note that appliances and heating systems have not been tested and therefore no warranties can be given as to their good working order.