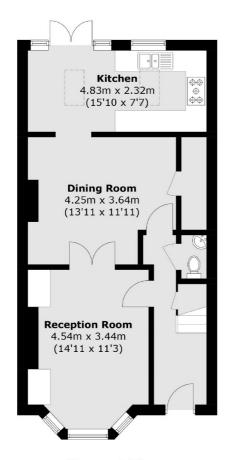

### Eastbank Road, TW12

The property opens into a spacious entrance hall, leading to a generously sized front reception room, filled with character and natural light. Beautiful wooden doors separate this space from a second reception room, ideal for a dining area or additional living space.

Externally, the property features a delightful garden with both a decked area and a well-maintained lawn, making it the perfect spot for outdoor dining, entertaining, or simply unwinding in a tranquil setting.

#### **Second Floor**

**Ground Floor** 

**First Floor** 

Total area (approx.): 114.5 sq. m (1,232.4 sq. ft) (Excluding Eaves)

Energy Rating: E. We aim to make our particulars both accurate and reliable. However they are not guaranteed; nor do they form part of an offer or contract. If you require clarification on any points then please contact us, especially if you're traveling some distance to view. Please note that appliances and heating systems have not been tested and therefore no warranties can be given as to their good working order.