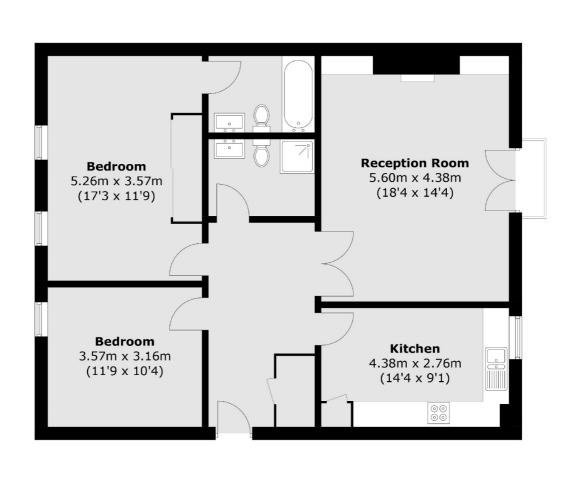

### Queens Reach, East Molesey, KT8

Total area (approx.): 92.3 sq. m (993.5 sq. ft)

Hampton 93 Station Road Hampton TW12 2BD Sales 020 8255 7777 Energy Rating: C. We aim to make our particulars both accurate and reliable. However they are not guaranteed; nor do they form part of an offer or contract. If you require clarification on any points then please contact us, especially if you're traveling some distance to view. Please note that appliances and heating systems have not been tested and therefore no warranties can be given as to their good working order.