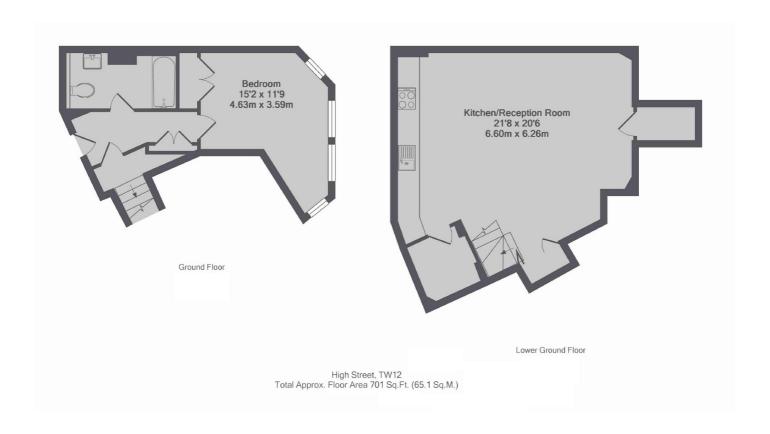

## High Street, TW12

£1,500 Per calendar month

This luxurious one bedroom duplex apartment is a must see. With a modern open plan kitchen/lounge and stylish bathroom, this property is perfect for a single person or couple.