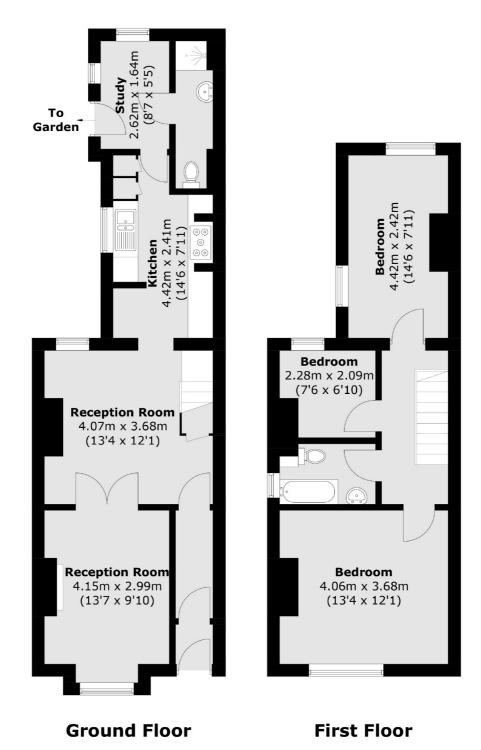

## St. Georges Road, TW13 £499,950

Offered with no onward chain, this beautiful three bedroom semi detached Victorian house would make a wonderful family home. It benefits from having two bathrooms, some original period features as well as potential to extend STPP.

## St. Georges Road, Feltham, TW13

Total area (approx.): 91.9 sq. m (989.2 sq. ft)

Hampton

Hampton

Sales

TW12 2BD

93 Station Road

020 8255 7777