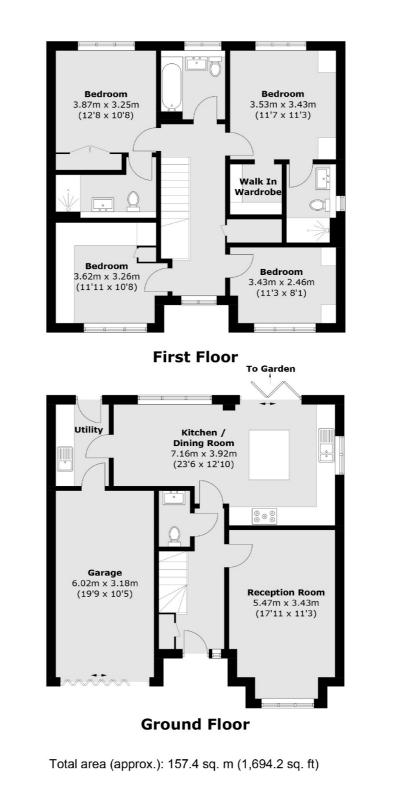

## **Bridges Avenue, KT8**

This beautifully presented four double bedroom house set within an exclusive development and featuring all the wants and needs of a long term family home.

This house features an open plan kitchen diner with bi-folding doors onto a large rear garden. There is a separate reception, utility room, downstairs W.C and garage. Upstairs you have four double bedrooms, three bathrooms and a walk in wardrobe off the master bedroom.

## Features

Four Double Bedrooms Three Bathrooms Open Plan Kitchen Diner Utility Room Garage Quiet Cul De Sac