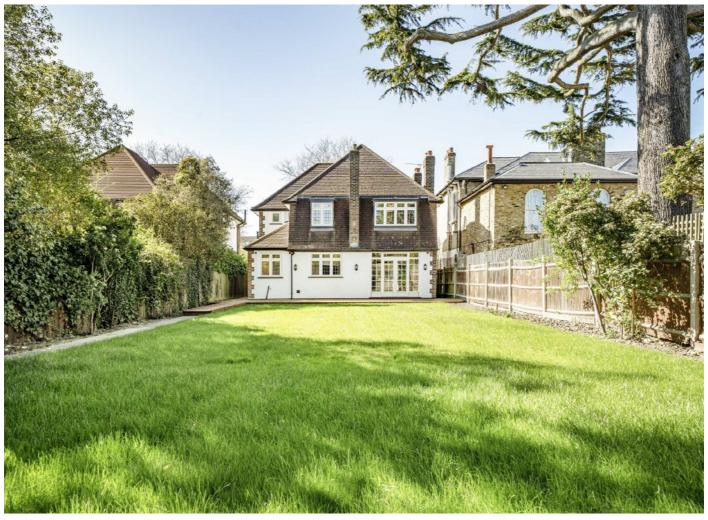

The property has a large rear garden with decking and annex located at the back. The property also benefits has off-street parking and a garage.

Park Road is a tree lined road in Hampton Hill in a perfect spot for easy access to the High Street with its mixture of restaurants, shops and cafés, Fulwell station and Bushy Park.