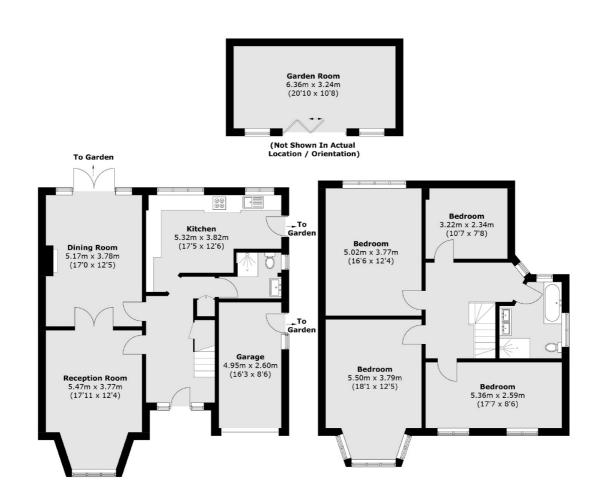

# Park Road, TW12

This is a stunning four bedroom house located on a sought after road in Hampton Hill. This property is finished to a high specification with period features.

On the ground level, located at the front of the property is the reception room which flows to the dining room. The kitchen is separate to the living space and has integrated appliances. The first first floor has three large double bedrooms and family bathroom.

The property has a large rear garden with decking and annex located at the back. The property also benefits has off-street parking and a garage.

Park Road is a tree lined road in Hampton Hill in a perfect spot for easy access to the High Street with its mixture of restaurants, shops and cafés, Fulwell station and Bushy Park.

### **Features**

Four Bedrooms Two Bathrooms Off-Street Parking Large Rear Garden Detached Annexe

### **Ground Floor**

Hampton

Hampton TW12 2BD

Lettings

93 Station Road

020 8255 8899

#### **First Floor**

Total area (approx.): 155.7 sq. m (1,676.0 sq. ft) Garage / Garden Room: 33.3 sq. m (358.4 sq. ft) Total: 189.0 sq. m (2,034.4 sq. ft)