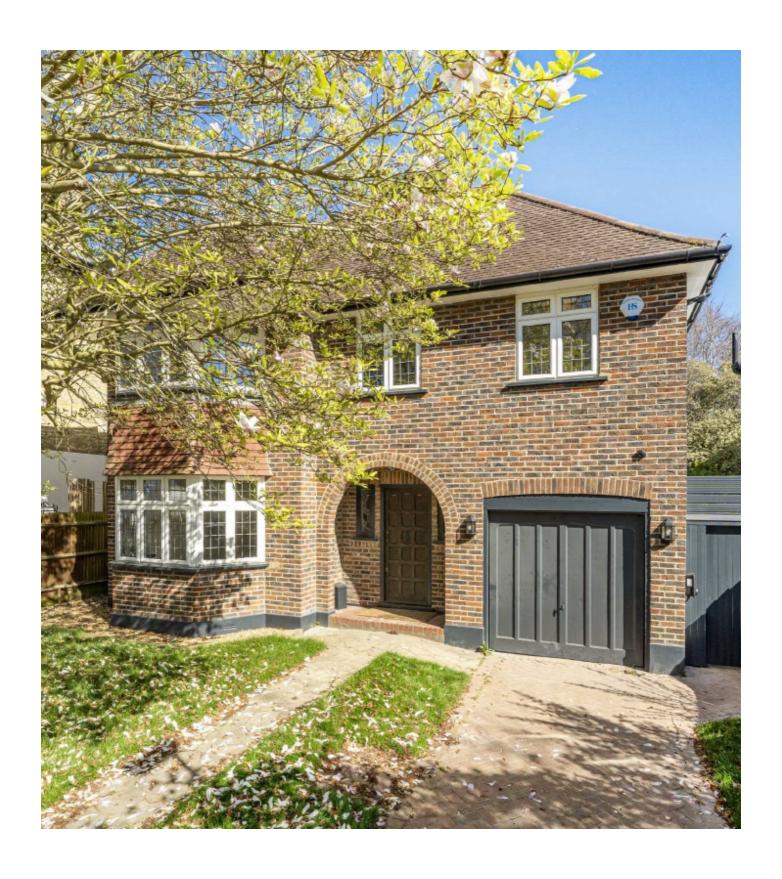

# Park Road, TW12

This is a stunning four bedroom house located on a sought after road in Hampton Hill. This property is finished to a high specification with period features.

On the ground level, located at the front of the property is the reception room which flows to the dining room. The kitchen is separate to the living space and has integrated appliances. The first first floor has three large double bedrooms and family bathroom.

The property has a large rear garden with decking and annex located at the back. The property also benefits has off-street parking and a garage.

Park Road is a tree lined road in Hampton Hill in a perfect spot for easy access to the High Street with its mixture of restaurants, shops and cafés, Fulwell station and Bushy Park.

### **Features**

Four Bedrooms Two Bathrooms Off-Street Parking Large Rear Garden Detached Annexe