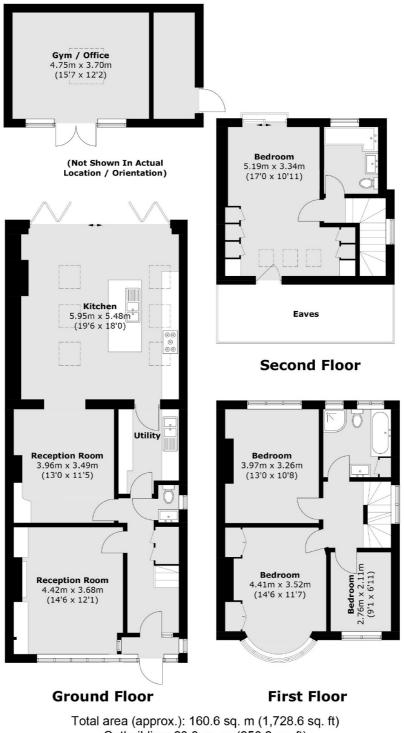

## Falcon Road, TW12

This is a really chunky four bedroom home. Having been loft converted and rear extended with the addition of a garden room it is ideal for the modern family. You will absolutely love the vaulted ceilings that sum up the kitchen/diner to perfection.

Upstairs, three bedrooms and a family bathroom offer both space and functionality. The loft conversion adds a generous fourth bedroom and an additional bathroom, creating a private retreat.

With off-street parking, a wider-than-average rear garden which includes a garden room set up as a study and gym, this home effortlessly combines convenience, character, and family-friendly living.

## Features

Four Bedrooms Semi-Detached Loft Converted Garden Room Off Street Parking Wide Garden

## Falcon Road, Hampton, TW12

Outbuilding: 23.8 sq. m (256.2 sq. ft) (Excluding Eaves)

Hampton 93 Station Road Hampton TW12 2BD Sales 020 8255 7777 Energy Rating: D. We aim to make our particulars both accurate and reliable. However they are not guaranteed; nor do they form part of an offer or contract. If you require clarification on any points then please contact us, especially if you're traveling some distance to view. Please note that appliances and heating systems have not been tested and therefore no warranties can be given as to their good working order.