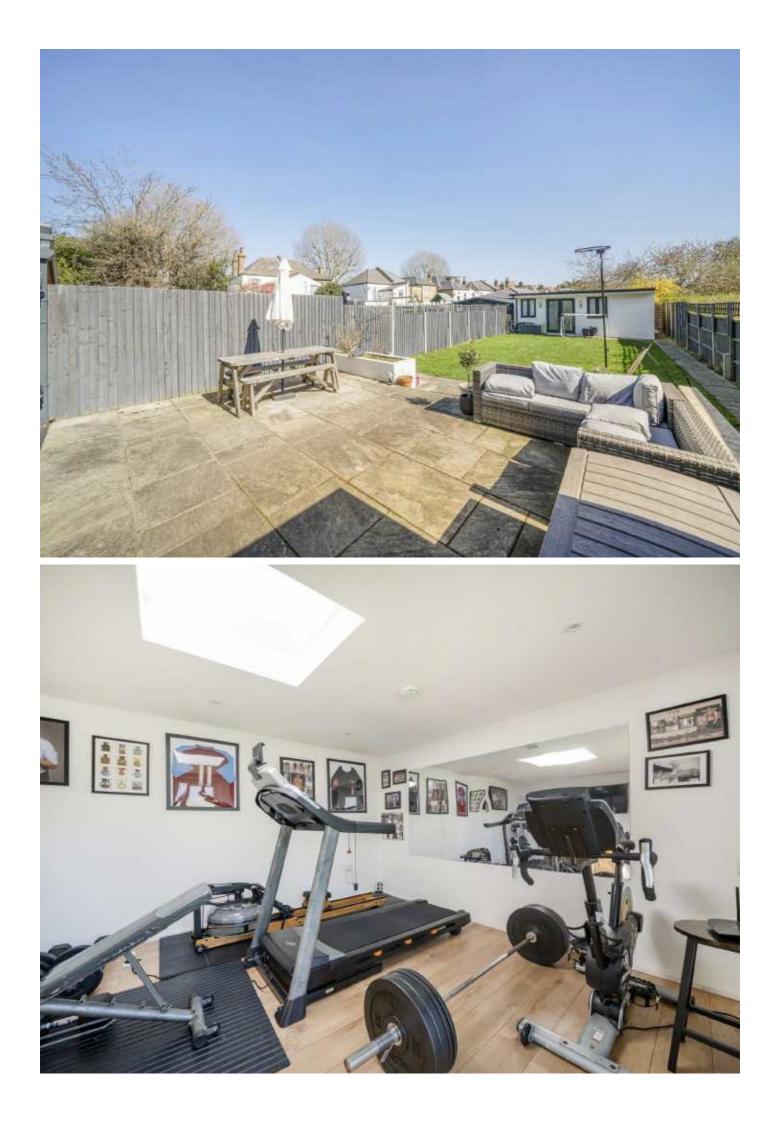

Upstairs, three bedrooms and a family bathroom offer both space and functionality. The loft conversion adds a generous fourth bedroom and an additional bathroom, creating a private retreat.

With off-street parking, a wider-than-average rear garden which includes a garden room set up as a study and gym, this home effortlessly combines convenience, character, and family-friendly living.

## Features

Four Bedrooms Semi-Detached Loft Converted Garden Room Off Street Parking Wide Garden