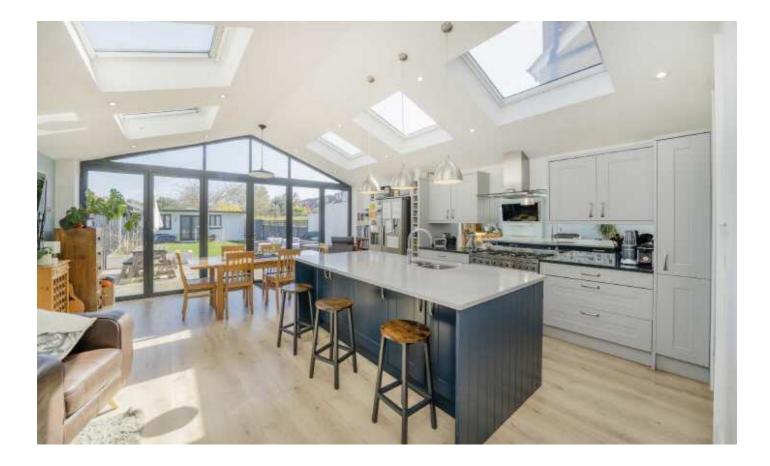

## Falcon Road, TW12

This is a really chunky four bedroom home. Having been loft converted and rear extended with the addition of a garden room it is ideal for the modern family. You will absolutely love the vaulted ceilings that sum up the kitchen/diner to perfection.

Welcome to a home designed for comfort and style. Step into a spacious hallway that leads to a charming reception room and a stunning open-plan kitchen/diner, the true heart of the home, perfect for gatherings and everyday living.