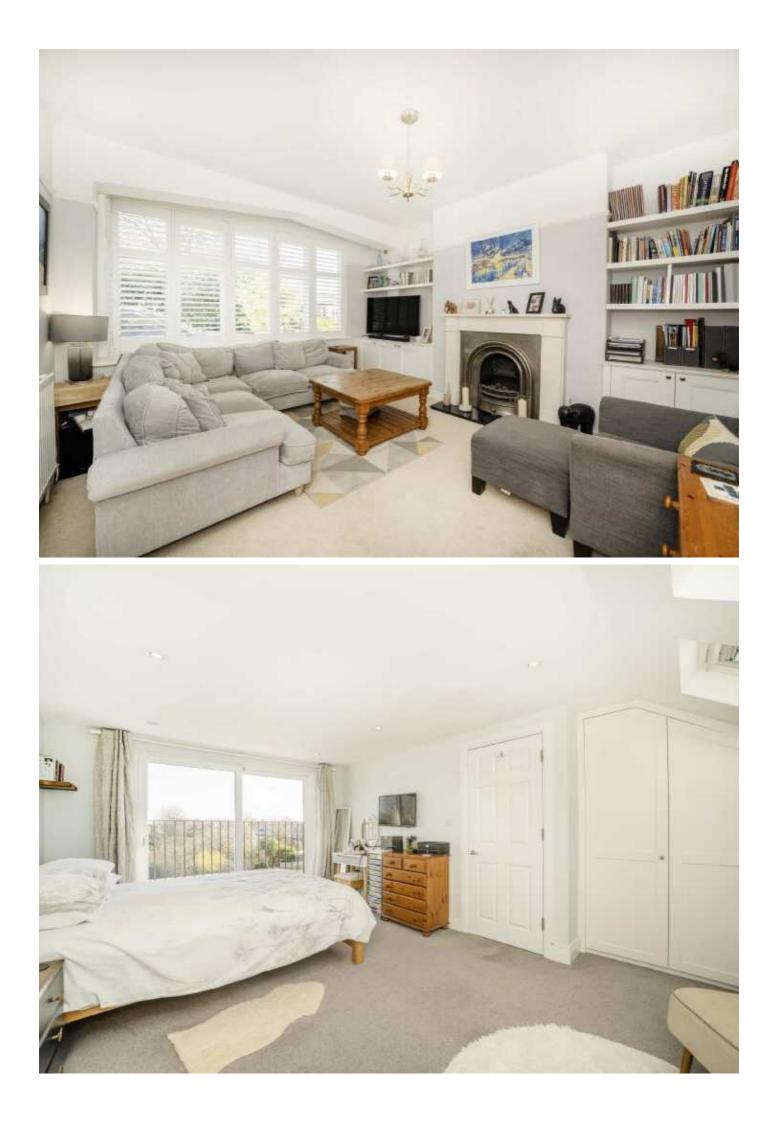

Welcome to a home designed for comfort and style. Step into a spacious hallway that leads to a charming reception room and a stunning open-plan kitchen/diner, the true heart of the home, perfect for gatherings and everyday living.

Upstairs, three bedrooms and a family bathroom offer both space and functionality. The loft conversion adds a generous fourth bedroom and an additional bathroom, creating a private retreat.

With off-street parking, a wider-than-average rear garden which includes a garden room set up as a study and gym, this home effortlessly combines convenience, character, and family-friendly living.