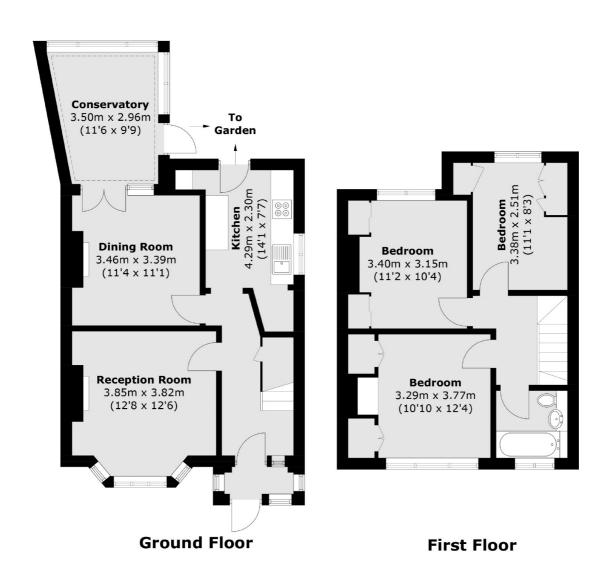

## Upper Sunbury Road, Hampton, TW12

Total area (approx.): 99.0 sq. m (1,065.6 sq. ft)

Hampton

Hampton

Sales

TW12 2BD

93 Station Road

020 8255 7777