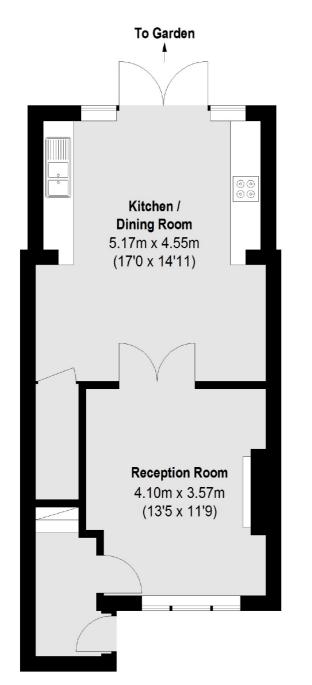

### Bloxham Crescent, Hampton, TW12

First Floor

### **Ground Floor**

Hampton

Hampton TW12 2BD

Lettings

93 Station Road

020 8255 8899

Total area (approx.): 73.95 sq. m (796 sq. ft)