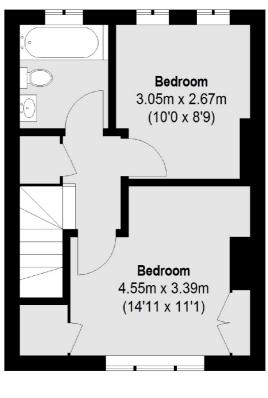

# **Dexters**



## Bloxham Crescent, TW12

£2,150 Per calendar month

Tucked away on a quiet residential road in the heart of the village is this well presented two bedroom house, with modern interior and that all important open plan kitchen/dining room.

Bloxham Crescent is within walking distance of Hampton train station, the village shops, Waitrose and a short drive to Kingston town centre along with Bushy Park & River Thames close by.

#### **Features**

Reception with open fireplace Modern kitchen with pantry Area for home office Ample Storage throughout Secure garden, patio & deck Free on-street Parking

Hampton 020 8255 8899 dexters.co.uk







Bloxham Crescent, TW12







### Bloxham Crescent, Hampton, TW12





First Floor

### **Ground Floor**

Hampton

Hampton TW12 2BD

Lettings

93 Station Road

020 8255 8899

Total area (approx.): 73.95 sq. m (796 sq. ft)