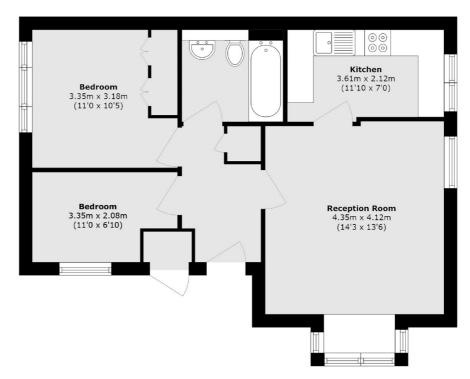

## Morland Close, Hampton, TW12

**Ground Floor** 

Total area (approx.): 57.2 sq. m (615.7 sq. ft)