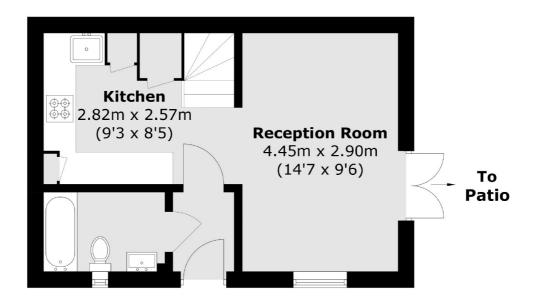

### **Ground Floor**

Hampton

Hampton

Sales

TW12 2BD

93 Station Road

020 8255 7777

Total area (approx.): 59.0 sq. m (635.1 sq. ft)