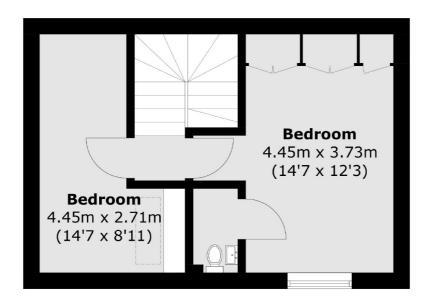

# **Dexters**









## Daubeney Place, TW12 £485,000

We are big fans of this two bedroom house set within a gated development, coming with a private patio garden and communal bike shed. Perfect as a first time buy, investment or pied-à-terre, we can't wait to show you.

Located within walking distance of Hampton Train Station, the local shops, restaurants and the River Thames, with Kingston Town Centre and Bushy Park a short distance away.

#### **Features**

Two Bedrooms
Private Patio Garden
Communal Bike Shed
Gated Development
Secure Entry System
High Spec Finish

### Daubeney Place, Hampton, TW12



**First Floor** 



### **Ground Floor**

Hampton

Hampton

Sales

TW12 2BD

93 Station Road

020 8255 7777

Total area (approx.): 59.0 sq. m (635.1 sq. ft)