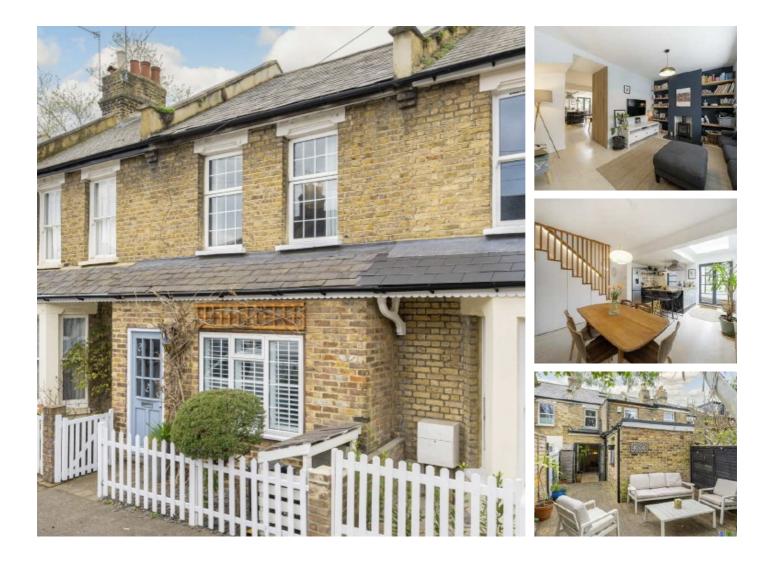

## **Avenue Road, TW12** £765,000

A very pretty, Victorian three/four bedroom house coming with a sunny West facing garden. This is such a great family home then has been well cared for by the current owners and we are expecting a ton of interest.

Avenue Road is a very popular road within the Hampton village and is great if you require a short walk to the station and love having both shops and restaurants on your doorstep. Excellent schools, Bushy Park and the River Thames are also close by.

## Features

Three Bedrooms Loft Room Victorian West Facing Garden Open Plan No Onward Chain