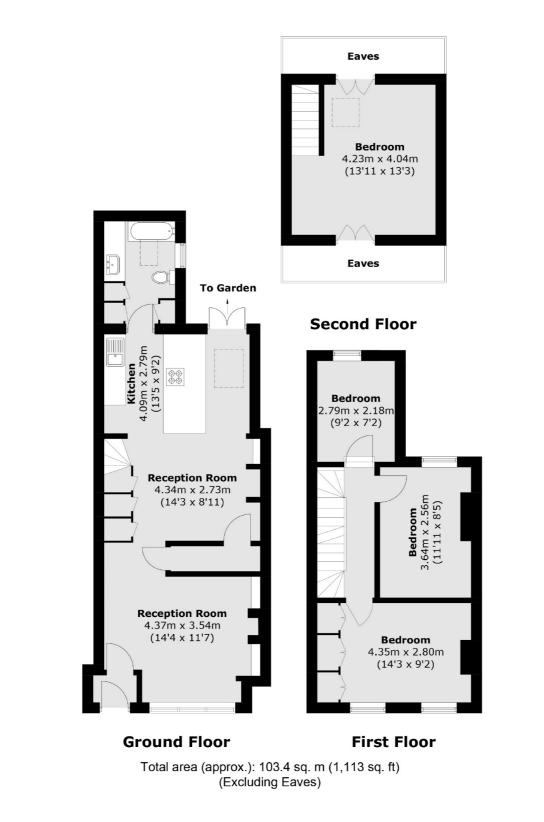

## Features

Three Bedrooms Loft Room Victorian West Facing Garden Open Plan No Onward Chain