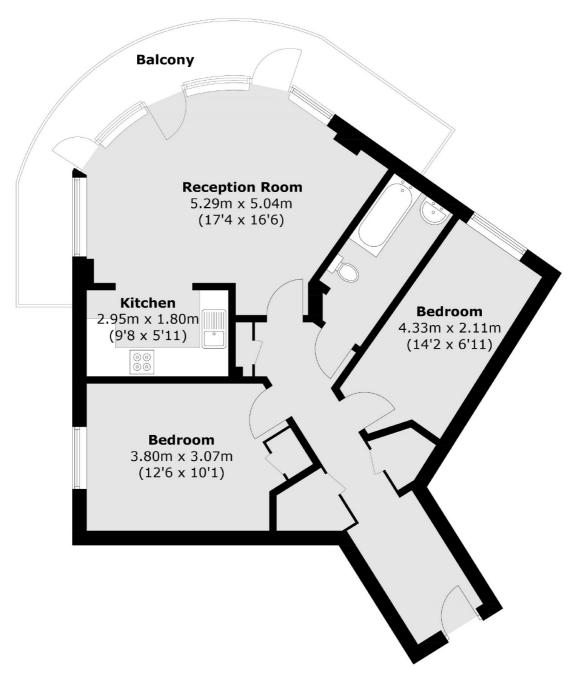

## Bedfont Lane, TW13 £299,950

A two bedroom modern apartment finished to a good standard throughout with incredible views. There is a spacious reception room, with an open plan kitchen leading to a semi circular private balcony. This property is offered to the market with no onward chain.

## Bedfont Lane, Feltham, TW13

Total area (approx.): 70.6 sq. m (759.9 sq. ft)

Hampton

Hampton

Sales

TW12 2BD

93 Station Road

020 8255 7777