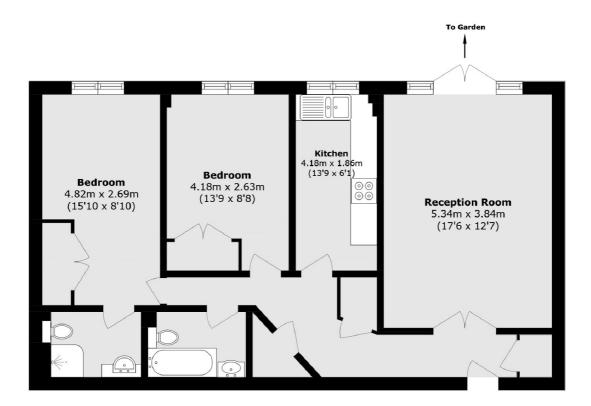

### Thames Close, Hampton, TW12

Total area (approx.): 75.1 sq. m (808.3 sq. ft)

Hampton 93 Station Road Hampton TW12 2BD Sales 020 8255 7777 Energy Rating: C. We aim to make our particulars both accurate and reliable. However they are not guaranteed; nor do they form part of an offer or contract. If you require clarification on any points then please contact us, especially if you're traveling some distance to view. Please note that appliances and heating systems have not been tested and therefore no warranties can be given as to their good working order.