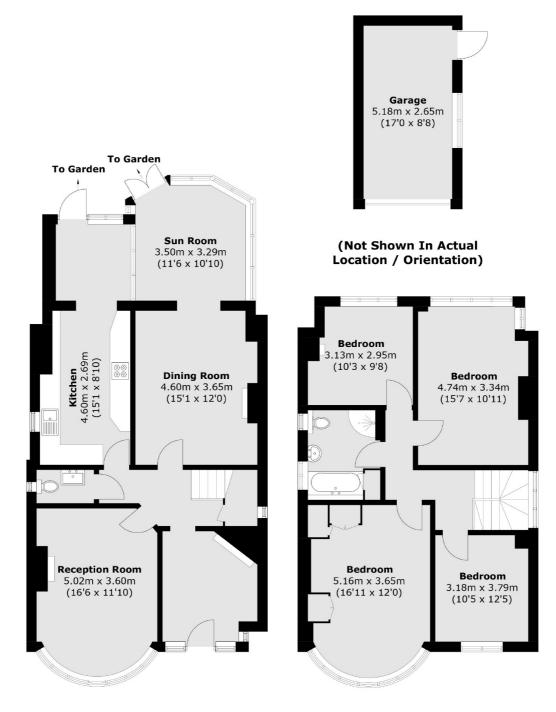

### Uxbridge Road, Hampton, TW12

#### **Ground Floor**

Hampton

Hampton

Sales

TW12 2BD

93 Station Road

020 8255 7777

### **First Floor**

Total area (approx.): 151.1 sq. m (1,626.4 sq. ft) Garage: 13.9 sq. m (149.6 sq. ft)

Energy Rating: D. We aim to make our particulars both accurate and reliable. However they are not guaranteed; nor do they form part of an offer or contract. If you require clarification on any points then please contact us, especially if you're traveling some distance to view. Please note that appliances and heating systems have not been tested and therefore no warranties can be given as to their good working order.