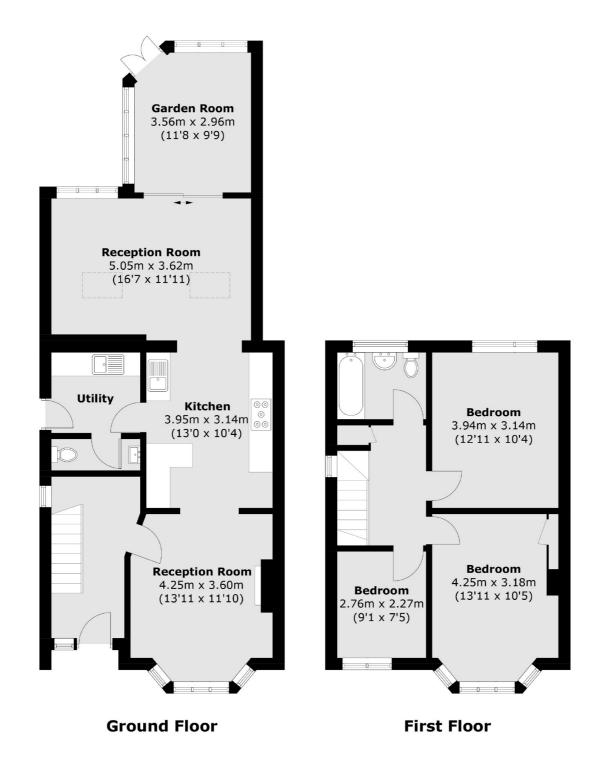

## Grove Crescent, Feltham, TW13

Total area (approx.): 118.8 sq. m (1278.8 sq. ft)

Hampton

Hampton

Sales

TW12 2BD

93 Station Road

020 8255 7777