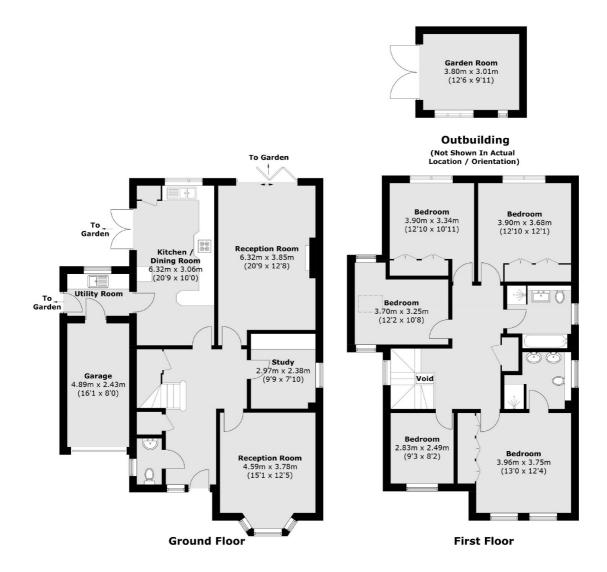

### Ormond Crescent, Hampton, TW12

Approx Internal Area: 187.7 sq. m (2,020.3 sq. ft) Garage: 12.1 sq. m (130.2 sq. ft) Outbuilding: 11.8 sq. m (127.0 sq. ft) Total: 211.6 sq. m (2,277.5 sq. ft)

020 8255 7777