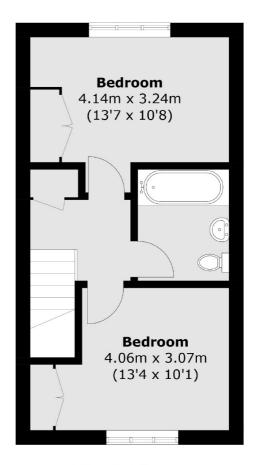

## Shepherd Close, Feltham, TW13

**First Floor** 

Total area (approx.): 69.0 sq. m (742.7 sq. ft)

020 8255 7777