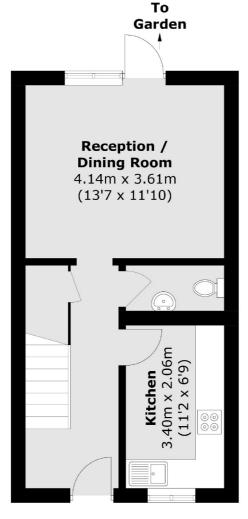

## Shepherd Close, Feltham, TW13

**First Floor** 

Total area (approx.): 69.0 sq. m (742.7 sq. ft)

020 8255 7777