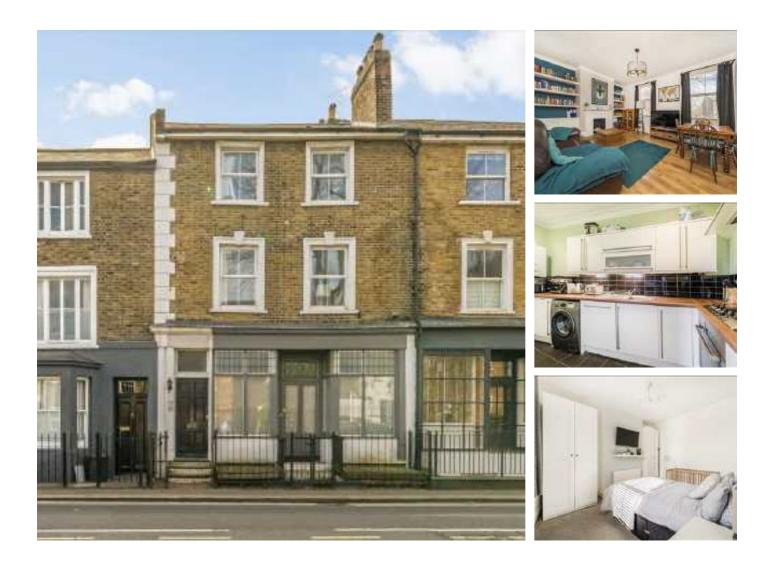

## Hampton Road, TW12 £350,000

This fantastic two bedroom, first floor Victorian conversion is in great condition and positioned perfectly for easy access to both Hampton Hill and Teddington. There is-off street parking around the back of the building.

Hampton Road is centrally located for Fulwell Station and many local shops and cafés. There is easy access to both Teddington, Twickenham and the A316, whilst Bushy Park is a stroll away.

### Features

Two Bedrooms First Floor Period Conversion Parking Close To Amenities Teddington Borders