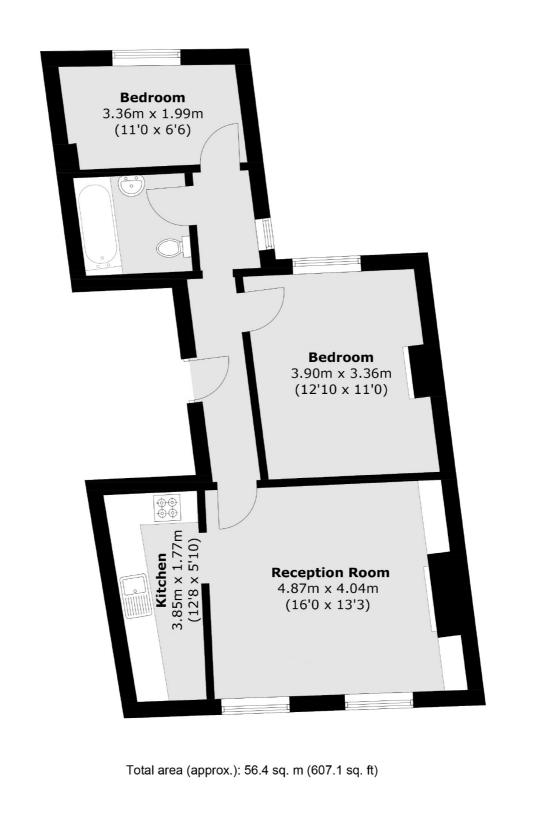

## Hampton Road, TW12 £350,000

This fantastic two bedroom, first floor Victorian conversion is in great condition and positioned perfectly for easy access to both Hampton Hill and Teddington. There is-off street parking around the back of the building.

### Features

Two Bedrooms First Floor Period Conversion Parking Close To Amenities Teddington Borders