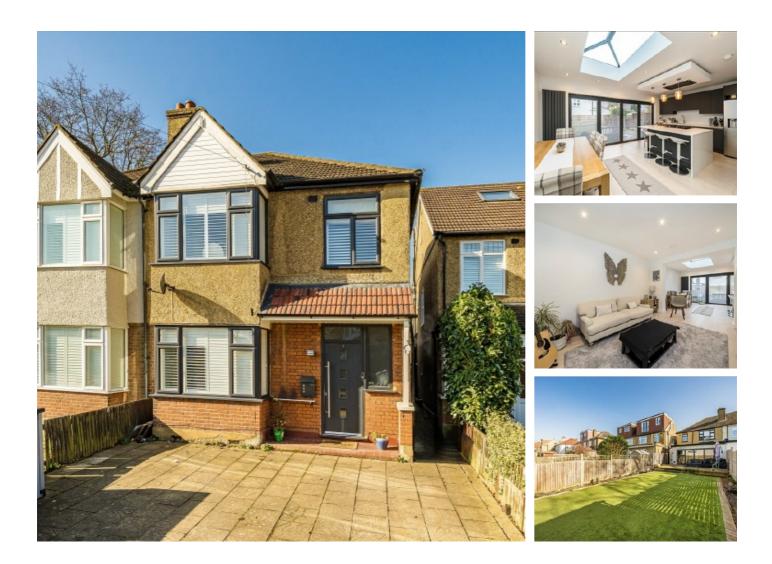

## **Percy Road, TW12** £800,000

A semi detached three bedroom family home with a beautifully designed rear extension and scope to further extend (subject to planning permission). We are confident you will love this one so please do drop us a call.

Percy Road is centrally located within Hampton village moments from the train station, Waitrose, local shops, and cafés. There is also a great choice of outstanding state and private schools close by.

### Features

Three Bedrooms Semi Detached Off Street Parking West Facing Garden No Onward Chain Scope To Extend (STPP)