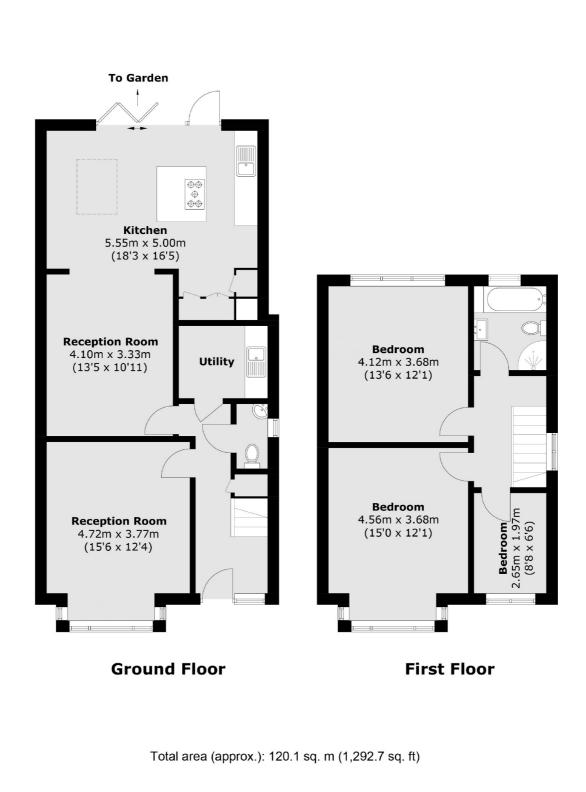

### Features

Three Bedrooms Semi Detached Off Street Parking West Facing Garden No Onward Chain Scope To Extend (STPP)