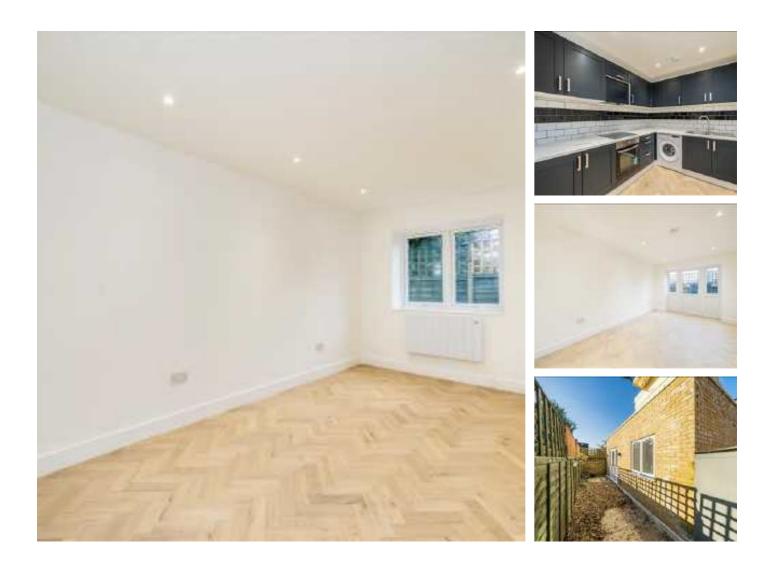

## Hampton Road, TW12 £450,000

We are big fans of this newly built, two bedroom bungalow. Coming with a patio garden and the benefit of no onward chain we are anticipating tons of interest.

Hampton Road is just off Hampton Hill High Street, where everything you need is on your doorstep - local shops, restaurants and cafés, bus routes, Fulwell station and Bushy Park.

#### Features

Bungalow Two Bedrooms Newly Built Patio Garden Centrally Located No Onward Chain