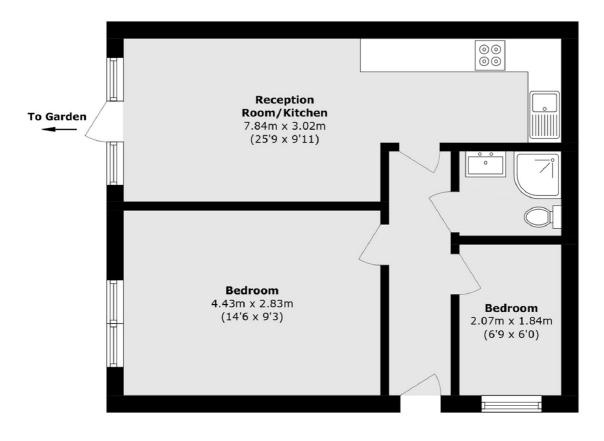

### Hampton Road, Hampton, TW12

Total area (approx.): 50.1 sq. m (539.2 sq. ft)

Hampton 93 Station Road Hampton TW12 2BD Sales 020 8255 7777 Energy Rating: TBC. We aim to make our particulars both accurate and reliable. However they are not guaranteed; nor do they form part of an offer or contract. If you require clarification on any points then please contact us, especially if you're traveling some distance to view. Please note that appliances and heating systems have not been tested and therefore no warranties can be given as to their good working order.