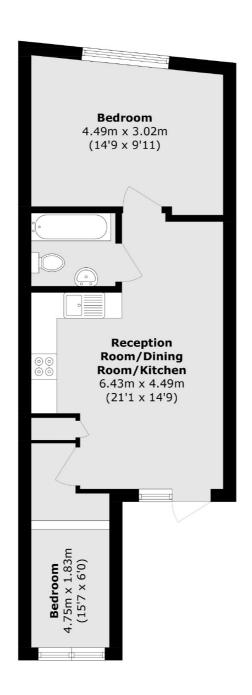

## High Street, Hampton Hill, TW12

Total area (approx.): 51.3 sq. m (552.1 sq. ft)

020 8255 7777