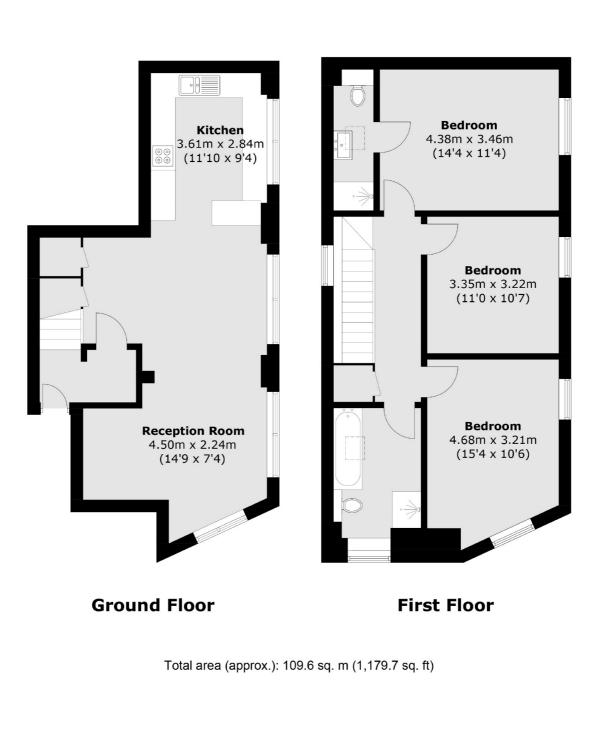

### Features

Three Bedrooms Share Of Freehold Circa 1000 sq ft Split Level No Onward Chain Central Hampton Village