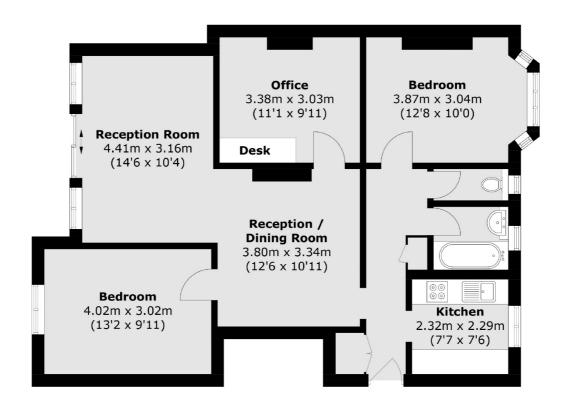

## Fruen Road, TW14 £350,000

This is a two bedroom maisonette which is deceivingly large. The extra study makes a massive difference to the layout and the garden is also larger than you would expect. You need to come and have a look.

## **Features**

Maisonette Two Bedrooms Extended Lease Off Street Parking Private Garden Study

## Fruen Road, Feltham, TW14

Total area (approx.): 82.4 sq. m (886.9 sq. ft)

020 8255 7777

Hampton