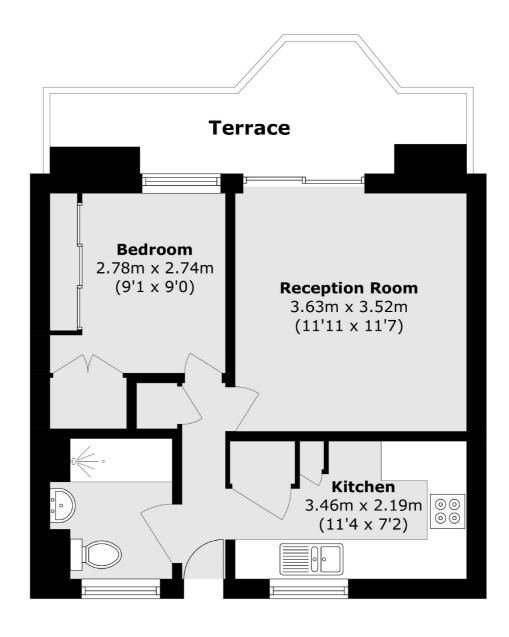

## Station Road, Hampton, TW12

Total area (approx.): 37.2 sq. m (400.4 sq. ft)

Terrace area (approx.): 9.1 sq. m (97.9 sq. ft)

Hampton