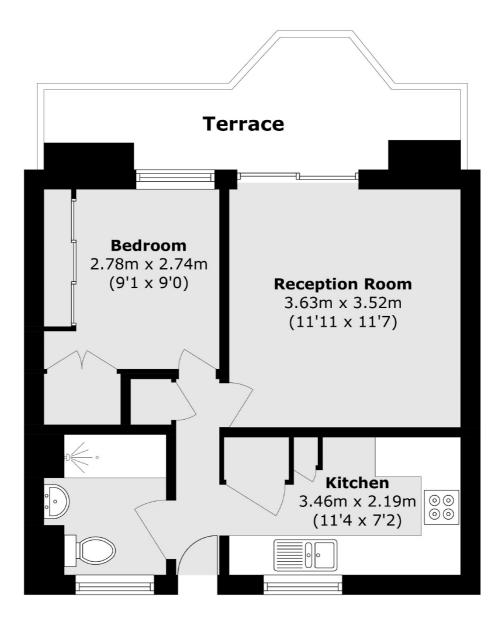

### Station Road, Hampton, TW12

Total area (approx.): 37.2 sq. m (400.4 sq. ft) Terrace area (approx.): 9.1 sq. m (97.9 sq. ft)

Hampton 93 Station Road Hampton TW12 2BD Sales 020 8255 7777 Energy Rating: E. We aim to make our particulars both accurate and reliable. However they are not guaranteed; nor do they form part of an offer or contract. If you require clarification on any points then please contact us, especially if you're traveling some distance to view. Please note that appliances and heating systems have not been tested and therefore no warranties can be given as to their good working order.