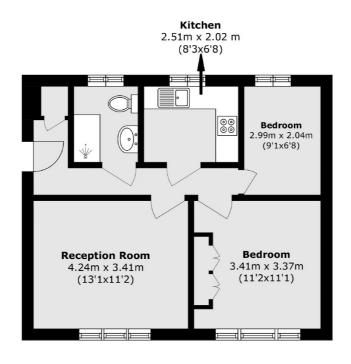

## Chichester Close, TW12 £200,000

This is a two bedroom, first floor flat set in an exclusive development for the over 55's. A 75% share is available for sale for £150,000 and there is no onward chain so do call us to view.

## Chichester Close, Hampton, TW12

Total area (approx.): 49.2 sq. m (529.6 sq. ft)

Hampton

Hampton

Sales

TW12 2BD

93 Station Road

020 8255 7777