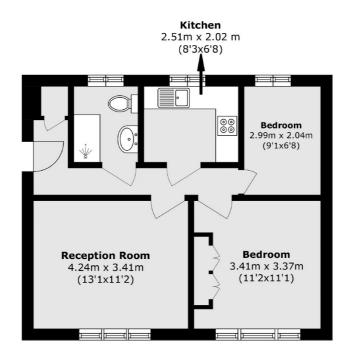

## Chichester Close, Hampton, TW12

Total area (approx.): 49.2 sq. m (529.6 sq. ft)

Hampton

Hampton

Sales

TW12 2BD

93 Station Road

020 8255 7777