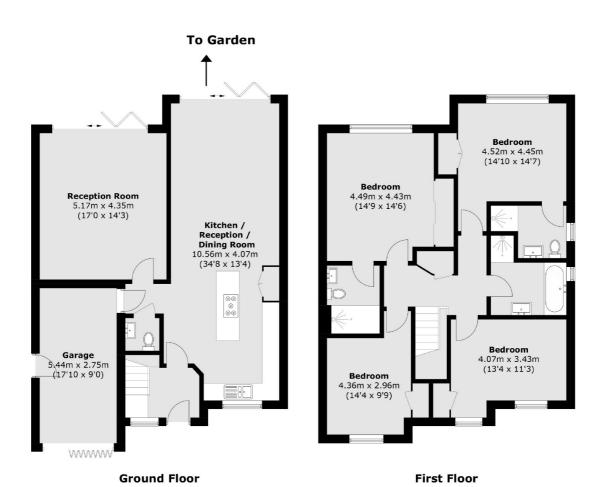

## Lower Hampton Road, Sunbury-On-Thames, TW16

Total area (approx.): 177.9 sq. m (1,914.9 sq. ft)

Hampton

Hampton

Lettings

TW12 2BD

93 Station Road

020 8255 8899