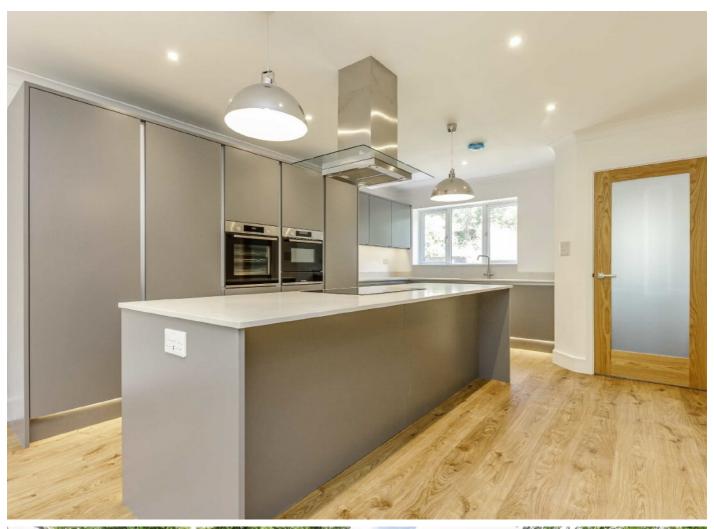

## **Features**

Four Double Bedrooms Kitchen With Quartz Worktops South Facing Gardens Oak Style Flooring Downstairs Built In Wardrobes In Bedrooms Garage