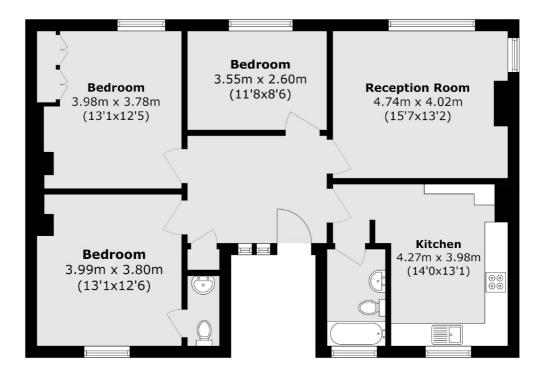

### Palace Road, East Molesey, KT8

Total area (approx.): 94.6 sq. m (1018.2 sq. ft)

Hampton 93 Station Road Hampton TW12 2BD Sales 020 8255 7777 Energy Rating: D. We aim to make our particulars both accurate and reliable. However they are not guaranteed; nor do they form part of an offer or contract. If you require clarification on any points then please contact us, especially if you're traveling some distance to view. Please note that appliances and heating systems have not been tested and therefore no warranties can be given as to their good working order.