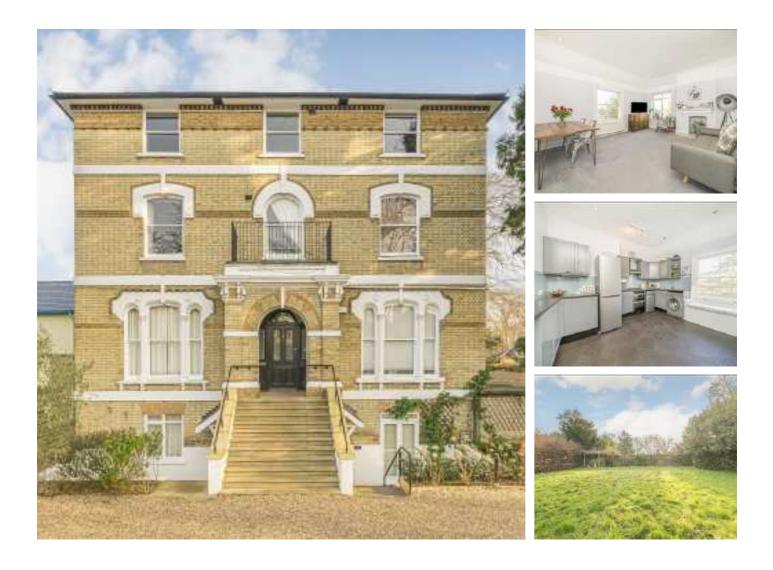

## Palace Road, KT8 £699,950

This imposing, Victorian mansion flat has loads of natural light and stunning period features from top to toe. Coming with it's own massive, private garden and three bedrooms it is one that you really need to see in person.

Palace Road is one of the most prestigious roads in East Molesey, moments from the hustle and bustle of Bridge Road and close to Hampton Court Palace and the banks of the River Thames.

#### Features

Victorian Mansion Flat Share Of Freehold Three Bedrooms Top Floor Massive Private Garden Prestigious Road