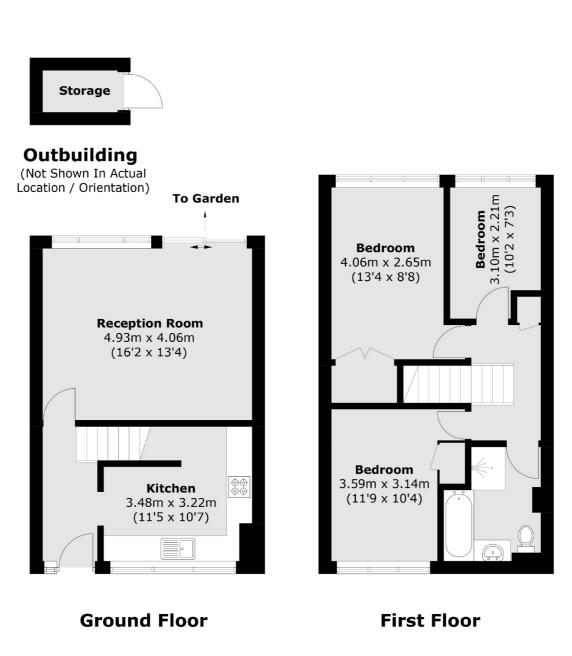

## Avenue Road, Hampton, TW12

Total area (approx.): 80.5 sq. m ( 866.5 sq. ft) Outbuilding: 1.9 sq. m ( 20.5 sq. ft)

Hampton 93 Station Road Hampton TW12 2BD Lettings 020 8255 8899 Energy Rating: C. We aim to make our particulars both accurate and reliable. However they are not guaranteed; nor do they form part of an offer or contract. If you require clarification on any points then please contact us, especially if you're traveling some distance to view. Please note that appliances and heating systems have not been tested and therefore no warranties can be given as to their good working order.