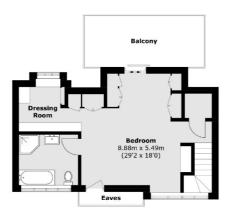

The top floor accommodates an impressive master suite with dressing room, en-suite and a private terrace with panoramic river views.

Features pton Road runs parallel to The Thames in the village of Lower Sunbury-upon-Thames.