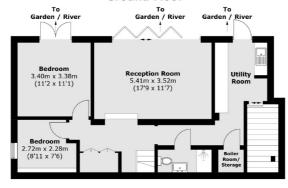

To the ground floor there is further reception room has bi-fold doors to a covered riverside terrace and outside dining area. There are two bedrooms and a family bathroom on this level, as well as a utility room and store room. On the riverside, the terrace leads onto a pretty lawned garden with steps to the private 28ft mooring.