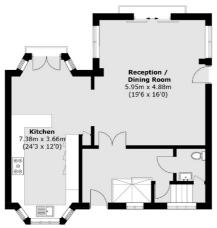

## Riverside, TW16

This beautiful, south-facing three bedroom home boasts stylish interiors which are modern and tasteful in design with high-end finishes and appliances.

Accommodation is made up of a spacious open plan living area with floor to ceiling windows and juliette balconies offering stunning views of the river. The living area opens onto a stylish, modern integrated kitchen with breakfast bar and family dining area, also overlooking the river. There is also a W.C off the hallway.

To the ground floor there is further reception room has bi-fold doors to a covered riverside terrace and outside dining area. There are two bedrooms and a family bathroom on this level, as well as a utility room and store room. On the riverside, the terrace leads onto a pretty lawned garden with steps to the private 28ft mooring.