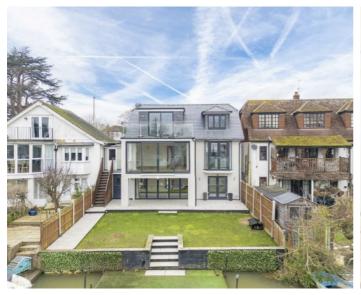

## Riverside, TW16

This beautiful, south-facing three bedroom home boasts stylish interiors which are modern and tasteful in design with high-end finishes and appliances.

Accommodation is made up of a spacious open plan living area with floor to ceiling windows and juliette balconies offering stunning views of the river. The living area opens onto a stylish, modern integrated kitchen with breakfast bar and family dining area, also overlooking the river. There is also a W.C off the hallway.

To the ground floor there is further reception room has bi-fold doors to a covered riverside terrace and outside dining area. There are two bedrooms and a family bathroom on this level, as well as a utility room and store room. On the riverside, the terrace leads onto a pretty lawned garden with steps to the private 28ft mooring.

The top floor accommodates an impressive master suite with dressing room, en-suite and a private terrace with panoramic river views.

Features pton Road runs parallel to The Thames in the village of Lower Sunbury-upon-Thames.