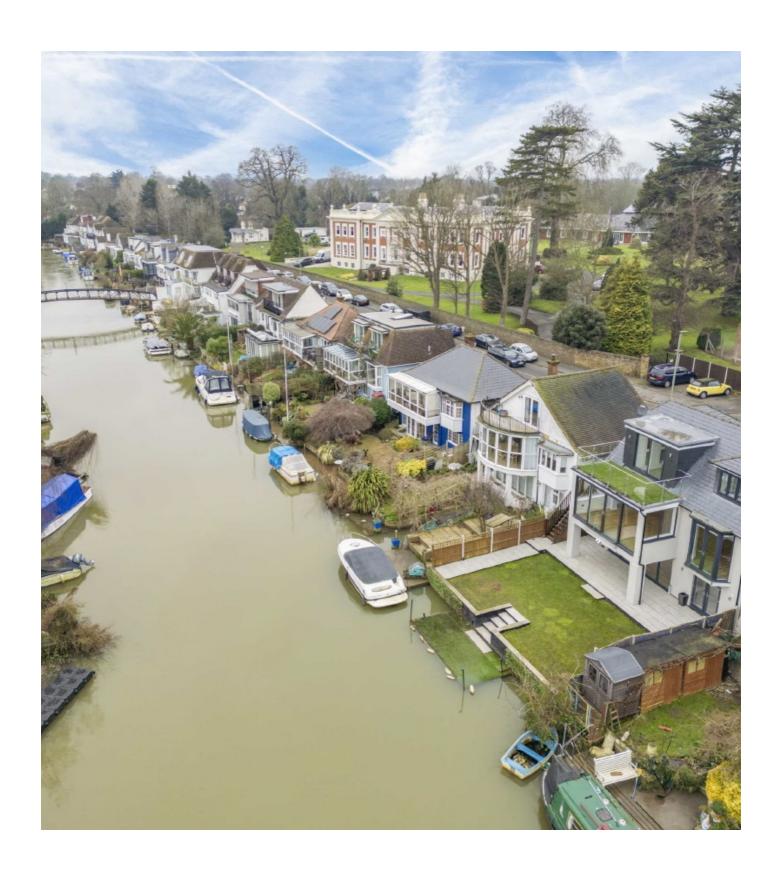

## Riverside, TW16

This beautiful, south-facing three bedroom home boasts stylish interiors which are modern and tasteful in design with high-end finishes and appliances.

Accommodation is made up of a spacious open plan living area with floor to ceiling windows and juliette balconies offering stunning views of the river. The living area opens onto a stylish, modern integrated kitchen with breakfast bar and family dining area, also overlooking the river. There is also a W.C off the hallway.

To the ground floor there is further reception room has bi-fold doors to a covered riverside terrace and outside dining area. There are two bedrooms and a family bathroom on this level, as well as a utility room and store room. On the riverside, the terrace leads onto a pretty lawned garden with steps to the private 28ft mooring.

The top floor accommodates an impressive master suite with dressing room, en-suite and a private terrace with panoramic river views.

Features pton Road runs parallel to The Thames in the village of Lower Sunbury-upon-Thames.