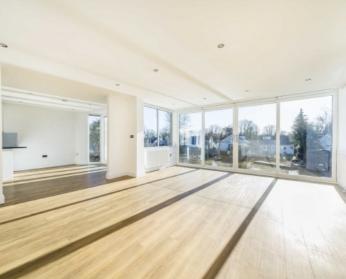

## Riverside, TW16

This beautiful, south-facing three bedroom home boasts stylish interiors which are modern and tasteful in design with high-end finishes and appliances.

Accommodation is made up of a spacious open plan living area with floor to ceiling windows and juliette balconies offering stunning views of the river. The living area opens onto a stylish, modern integrated kitchen with breakfast bar and family dining area, also overlooking the river. There is also a W.C off the hallway.