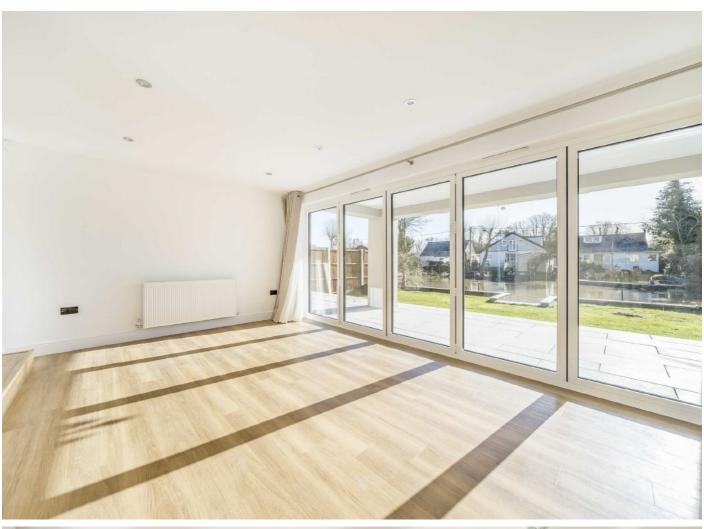

To the ground floor there is further reception room has bi-fold doors to a covered riverside terrace and outside dining area. There are two bedrooms and a family bathroom on this level, as well as a utility room and store room. On the riverside, the terrace leads onto a pretty lawned garden with steps to the private 28ft mooring.