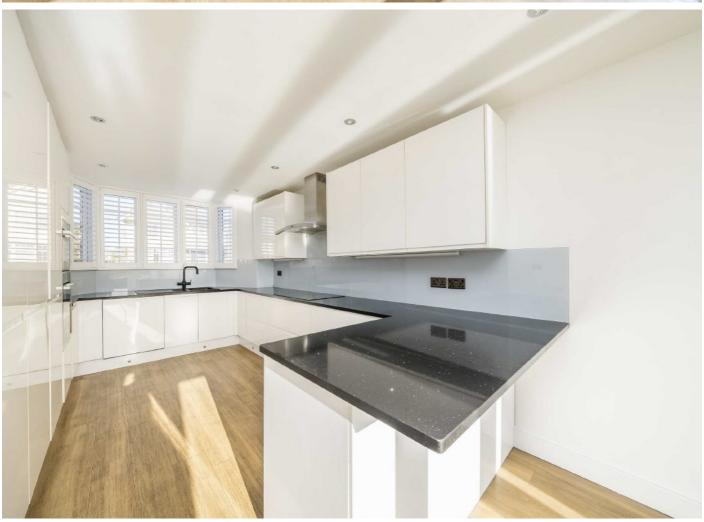

## Riverside, TW16

This beautiful, south-facing three bedroom home boasts stylish interiors which are modern and tasteful in design with high-end finishes and appliances.

Accommodation is made up of a spacious open plan living area with floor to ceiling windows and juliette balconies offering stunning views of the river. The living area opens onto a stylish, modern integrated kitchen with breakfast bar and family dining area, also overlooking the river. There is also a W.C off the hallway.