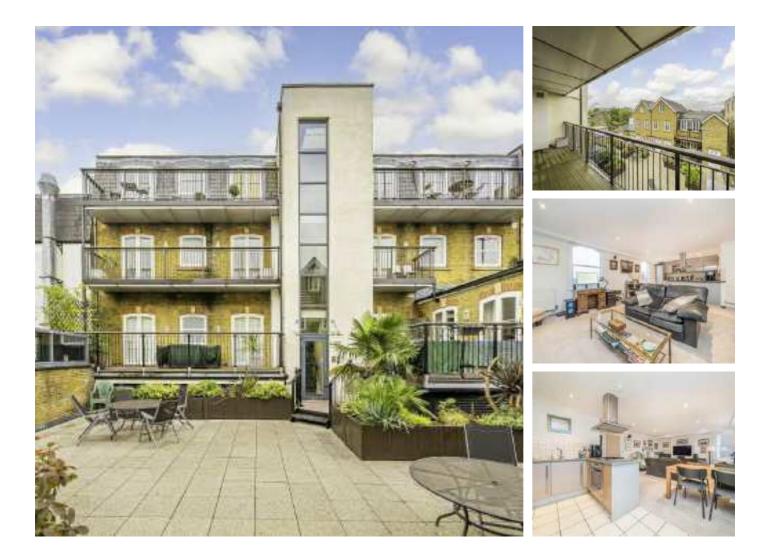

## Feltham Avenue, KT8 £489,000

A stylish two bedroom, two bathroom apartment with underground off-street parking. The flat is accessed via a courtyard garden and comes with a private balcony.

Hampton Court Mews is nestled between the restaurants, bars, antique shops and boutiques that surround Hampton Court Palace, the property is just 200ft from the River Thames and the station is down the road.

#### Features

Two Bedrooms Two Bathrooms Communal Courtyard Garden Underground Parking Balcony Long Lease