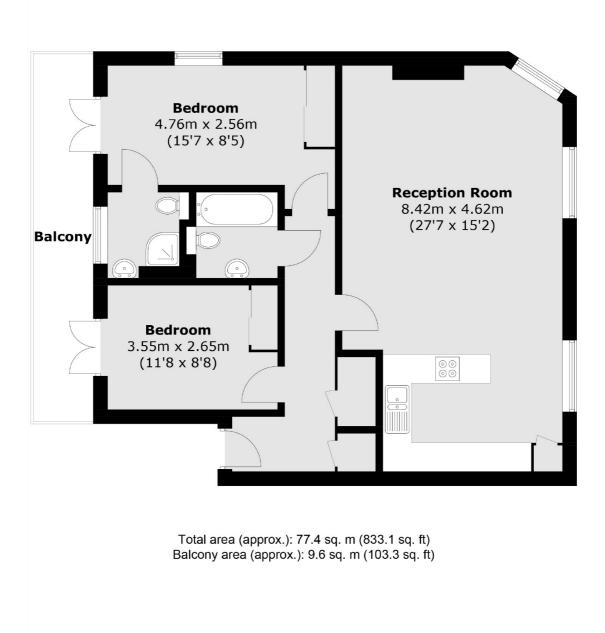

## Feltham Avenue, KT8 £489,000

A stylish two bedroom, two bathroom apartment with underground off-street parking. The flat is accessed via a courtyard garden and comes with a private balcony.

Hampton Court Mews is nestled between the restaurants, bars, antique shops and boutiques that surround Hampton Court Palace, the property is just 200ft from the River Thames and the station is down the road.

#### Features

Two Bedrooms Two Bathrooms Communal Courtyard Garden Underground Parking Balcony Long Lease