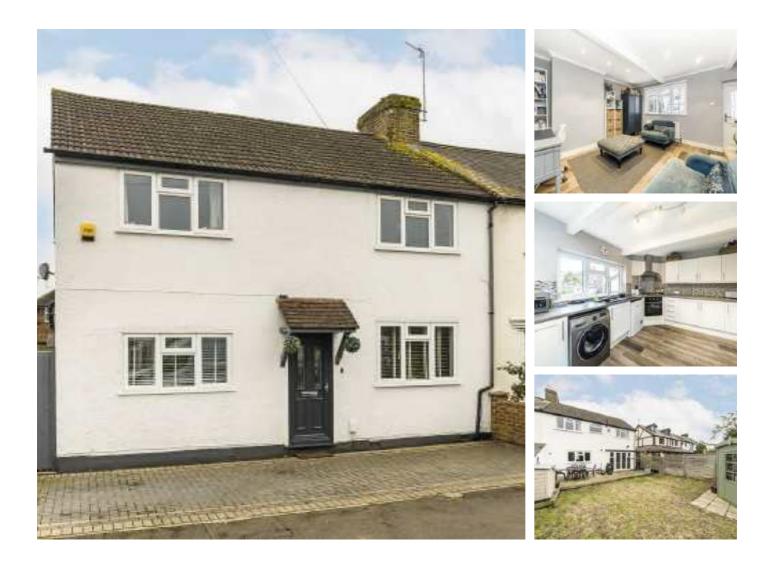

## **New Road, TW13** £549,950

A largely extended semi-detached family home complete with a beautiful south west facing garden, off-street parking and has further room to extend (STPP). A perfect home for a growing family.

New Road is a quiet no though road in Hanworth. Local bus routes to Heathrow are at the bottom road and Tescos is just around the corner.

#### Features

Semi-Detached Four Bedrooms Off-Street Parking South West Facing Garden Scope To Extend (STPP) No Through Road