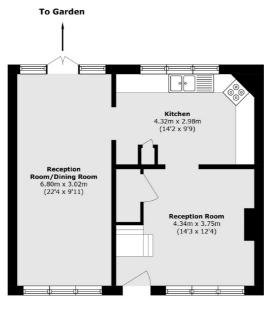

### New Road, Feltham, TW13

**Ground Floor** 

Total area (approx.): 103.8 sq. m (1117.3 sq. ft)

Hampton 93 Station Road Hampton TW12 2BD Sales 020 8255 7777 Energy Rating: C. We aim to make our particulars both accurate and reliable. However they are not guaranteed; nor do they form part of an offer or contract. If you require clarification on any points then please contact us, especially if you're traveling some distance to view. Please note that appliances and heating systems have not been tested and therefore no warranties can be given as to their good working order.