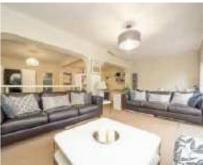

## Ember Lane, KT8 £975,000

This is a large, three bedroom, detached house with open plan layout downstairs consisting of a dining and double reception room with full width bifold doors overlooking garden. The house has been partially refurbished by the current owners but has potential to further extend (subject to planning permission).