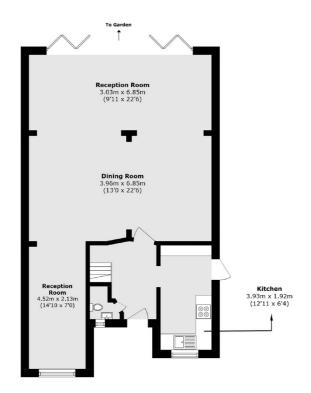

## Ember Lane, KT8 £975,000

This is a large, three bedroom, detached house with open plan layout downstairs consisting of a dining and double reception room with full width bifold doors overlooking garden. The house has been partially refurbished by the current owners but has potential to further extend (subject to planning permission).

## **Features**

Detached Three Bedrooms Off Street Parking Large Garden Open Plan Rear Extended

## Ember Lane, East Molesey, KT8

Total area (approx.): 123.1 sq. m (1325 sq. ft)