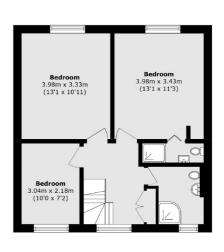

## Ember Lane, KT8 £975,000

This is a large, three bedroom, detached house with open plan layout downstairs consisting of a dining and double reception room with full width bifold doors overlooking garden. The house has been partially refurbished by the current owners but has potential to further extend (subject to planning permission).

## **Features**

Detached Three Bedrooms Off Street Parking Large Garden Open Plan Rear Extended

## Ember Lane, East Molesey, KT8

Total area (approx.): 123.1 sq. m (1325 sq. ft)