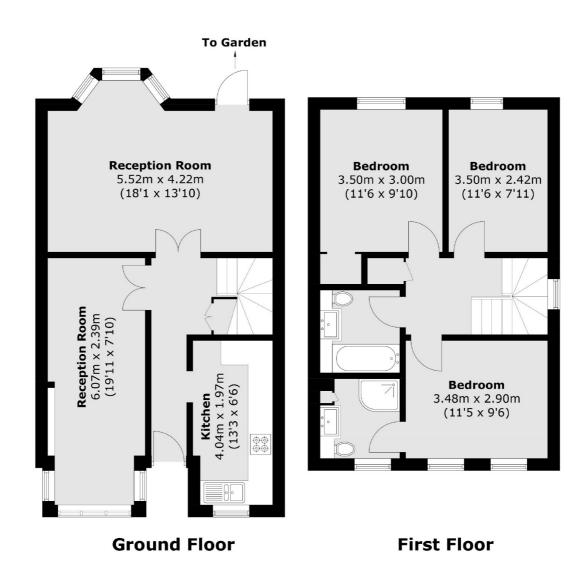

## Spring Grove, TW12 £675,000

This is a really homely, three bedroom house with two reception rooms and scope to further extend (subject to planning permission). On the widest plot on the road, we love this house and are keen to arrange for you to take a look.

## **Features**

Three Bedrooms
Two Bathrooms
End Of Terrace
Private Road
Off Street Parking
Private Garden

## Spring Grove, Hampton, TW12

Total area (approx.): 100.7 sq. m (1,083.9 sq. ft)

Hampton

Hampton

Sales

TW12 2BD

93 Station Road

020 8255 7777