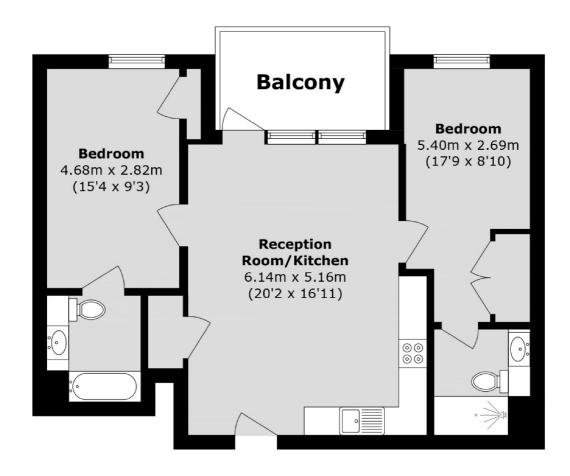

## Reeve Street, Feltham, TW13

Total area (approx.): 70.7 sq. m (761.0 sq. ft)

Balcony area (approx.): 7.37 sq. m (79.3 sq. ft)

Hampton

TW12 2BD

020 8255 7777

Sales

93 Station Road Hampton