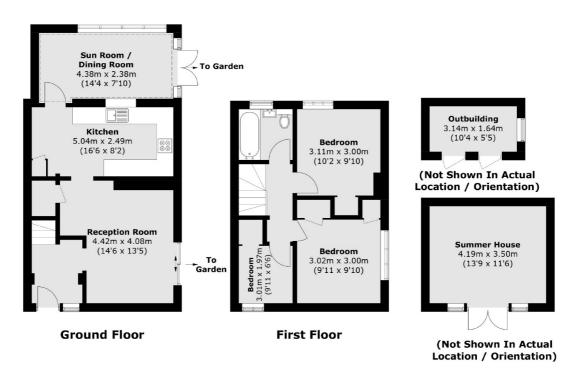

## Grove Crescent, Hanworth, TW13

Total area (approx.): 85.0 sq. m (914.9 sq. ft) Summer House / Outbuilding: 20.3 sq. m (218.5 sq. ft)

Energy Rating: C. We aim to make our particulars both accurate and reliable. However they are not guaranteed; nor do they form part of an offer or contract. If you require clarification on any points then please contact us, especially if you're traveling some distance to view. Please note that appliances and heating systems have not been tested and therefore no warranties can be given as to their good working order.