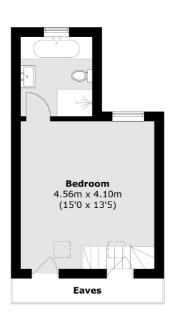

**First Floor** 

**Second Floor** 

Total area (approx.): 120.8 sq. m (1,300.2 sq. ft) (Excluding Eaves)

Energy Rating: C. We aim to make our particulars both accurate and reliable. However they are not guaranteed; nor do they form part of an offer or contract. If you require clarification on any points then please contact us, especially if you're traveling some distance to view. Please note that appliances and heating systems have not been tested and therefore no warranties can be given as to their good working order.