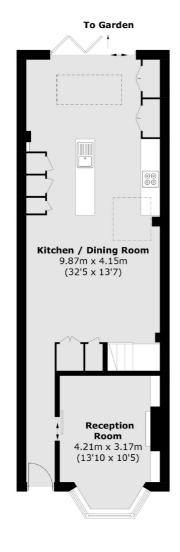

## Milton Road, Hampton, TW12

**Ground Floor** 

Hampton

Hampton

Sales

TW12 2BD

93 Station Road

020 8255 7777

**First Floor** 

**Second Floor** 

Total area (approx.): 120.8 sq. m (1,300.2 sq. ft) (Excluding Eaves)

Energy Rating: C. We aim to make our particulars both accurate and reliable. However they are not guaranteed; nor do they form part of an offer or contract. If you require clarification on any points then please contact us, especially if you're traveling some distance to view. Please note that appliances and heating systems have not been tested and therefore no warranties can be given as to their good working order.