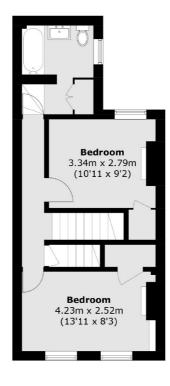

**First Floor** 

**Second Floor** 

Total area (approx.): 120.8 sq. m (1,300.2 sq. ft) (Excluding Eaves)

Energy Rating: C. We aim to make our particulars both accurate and reliable. However they are not guaranteed; nor do they form part of an offer or contract. If you require clarification on any points then please contact us, especially if you're traveling some distance to view. Please note that appliances and heating systems have not been tested and therefore no warranties can be given as to their good working order.