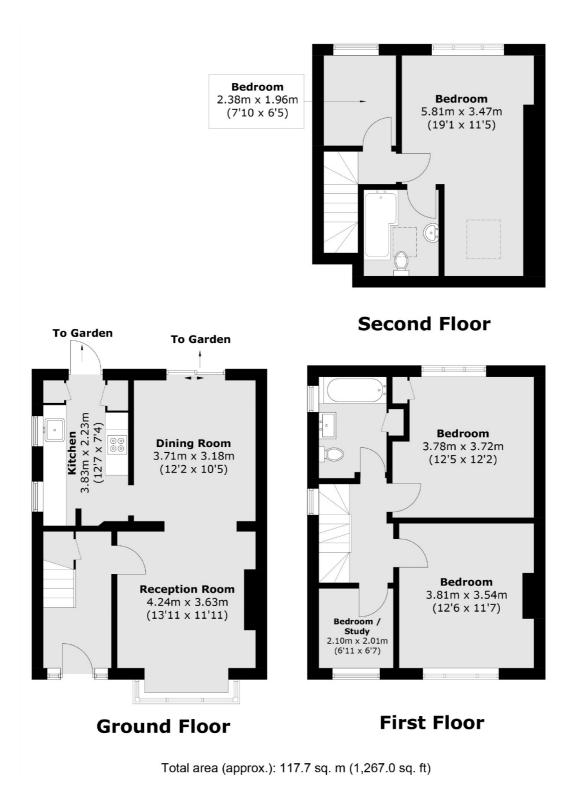

## Upper Sunbury Road, TW12 £725,000

Coming with the benefit of no onward chain, this makes a great family home. We have a five bedroom, loft converted, semi detached house that comes with off street parking at the front and a private garden to the rear.

### Features

Five Bedrooms Semi Detached Off Street Parking Private Garden Easy Access To The Station No Onward Chain