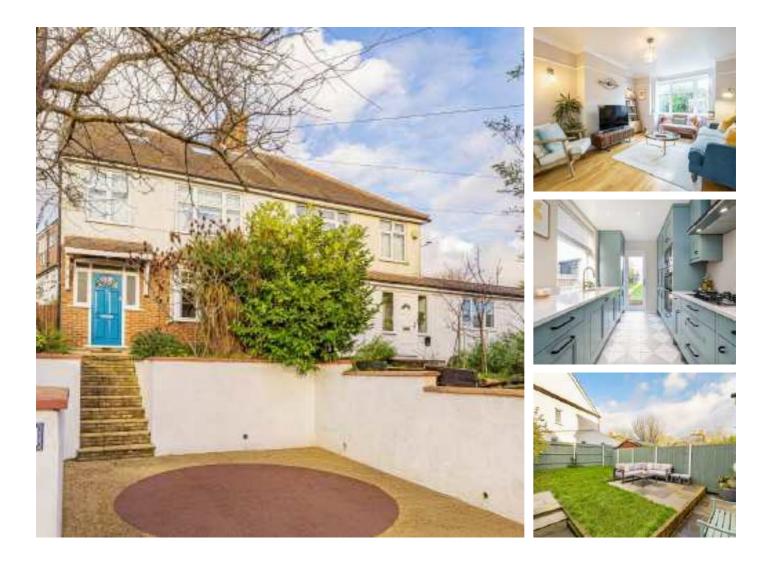

## Upper Sunbury Road, TW12 £725,000

Coming with the benefit of no onward chain, this makes a great family home. We have a five bedroom, loft converted, semi detached house that comes with off street parking at the front and a private garden to the rear.

Upper Sunbury Road is located a short walk away from Hampton Village and the train station. There are a great selection of local schools nearby as well as Bushy Park and the River Thames.

### Features

Five Bedrooms Semi Detached Off Street Parking Private Garden Easy Access To The Station No Onward Chain