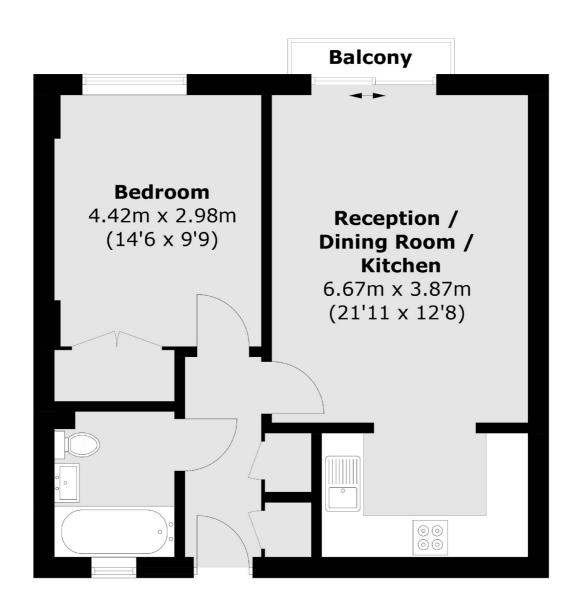

## Bedfont Lane, Feltham, TW13

Total area (approx.): 45.9 sq. m (494.0 sq. ft) Balcony area (approx.): 1.0 sq. m (10.7 sq. ft)

Hampton

Hampton

Sales

TW12 2BD

93 Station Road

020 8255 7777