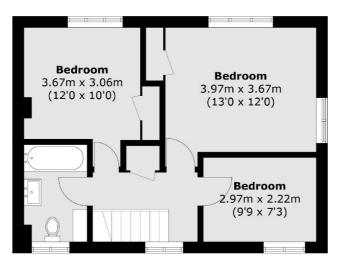

#### **Features**

Three Bedrooms
Semi Detached
South West Facing Garden
No Onward Chain
Scope To Extend (STPP)
Outbuilding/Store