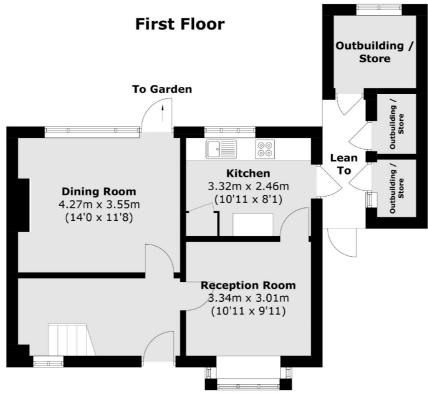

#### **Ground Floor**

Approx Internal Area: 88.1 sq. m (948.2 sq. ft)
Outbuildings: 7.7 sq. m (82.9 sq. ft)
Total: 95.8 sq. m (1,031.1 sq. ft)
(Excluding Lean To)

Hampton

Hampton

Sales

TW12 2BD

93 Station Road