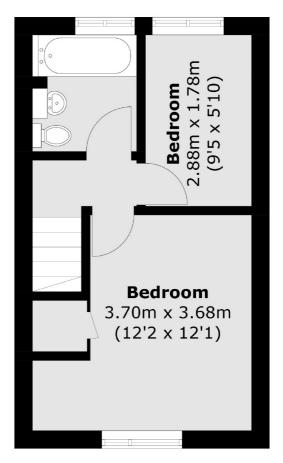

### **Ground Floor**

Hampton

Hampton

Sales

TW12 2BD

93 Station Road

020 8255 7777

**First Floor** 

Total area (approx.): 57.2 sq. m (615.6 sq. ft)

Energy Rating: C. We aim to make our particulars both accurate and reliable. However they are not guaranteed; nor do they form part of an offer or contract. If you require clarification on any points then please contact us, especially if you're traveling some distance to view. Please note that appliances and heating systems have not been tested and therefore no warranties can be given as to their good working order.