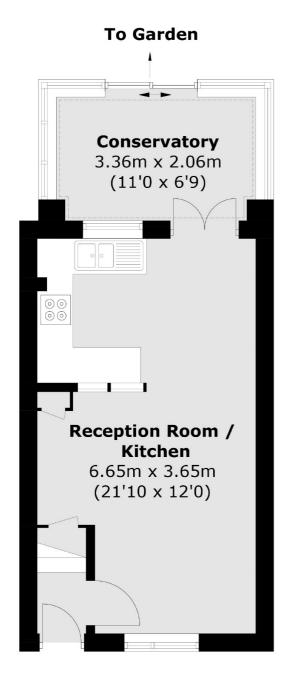

### **Ground Floor**

Hampton

Hampton

Sales

TW12 2BD

93 Station Road

020 8255 7777

**First Floor** 

Total area (approx.): 57.2 sq. m (615.6 sq. ft)

Energy Rating: C. We aim to make our particulars both accurate and reliable. However they are not guaranteed; nor do they form part of an offer or contract. If you require clarification on any points then please contact us, especially if you're traveling some distance to view. Please note that appliances and heating systems have not been tested and therefore no warranties can be given as to their good working order.