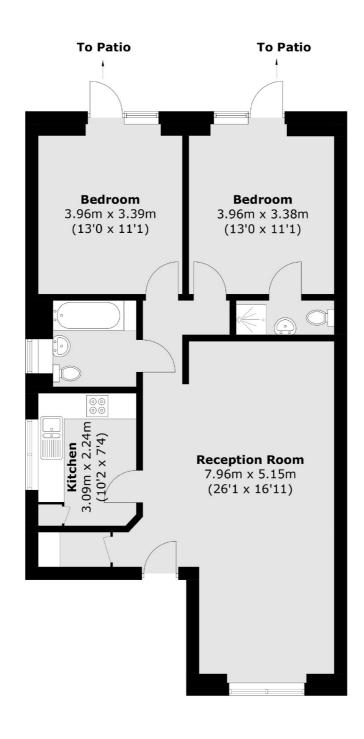

## Main Street, Hanworth, TW13

Total area (approx.): 79.9 sq. m (860.0 sq. ft)

Hampton

Hampton

Sales

TW12 2BD

93 Station Road

020 8255 7777