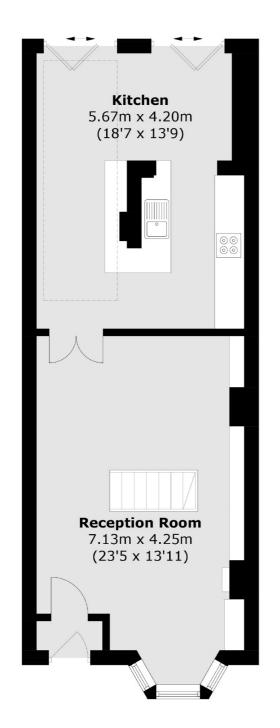

## Avenue Road, Hampton, TW12

**Ground Floor** 

**First Floor** 

Total area (approx.): 87.8 sq. m (945.1 sq. ft)

Energy Rating: E. We aim to make our particulars both accurate and reliable. However they are not guaranteed; nor do they form part of an offer or contract. If you require clarification on any points then please contact us, especially if you're traveling some distance to view. Please note that appliances and heating systems have not been tested and therefore no warranties can be given as to their good working order.