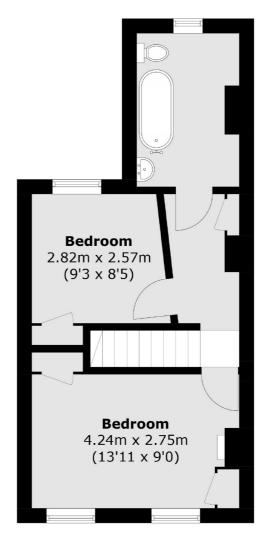

## Avenue Road, Hampton, TW12

**Ground Floor** 

**First Floor** 

Total area (approx.): 87.8 sq. m (945.1 sq. ft)

Energy Rating: E. We aim to make our particulars both accurate and reliable. However they are not guaranteed; nor do they form part of an offer or contract. If you require clarification on any points then please contact us, especially if you're traveling some distance to view. Please note that appliances and heating systems have not been tested and therefore no warranties can be given as to their good working order.