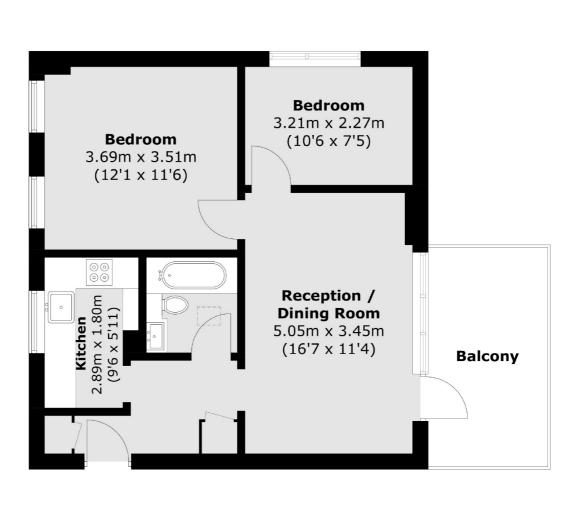

### Beaver Close, Hampton, TW12

Total area (approx.): 52.6 sq. m (566.2 sq. ft) Balcony: 9.6 sq. m (103.3 sq. ft)

Hampton 93 Station Road Hampton TW12 2BD Sales 020 8255 7777 Energy Rating: D. We aim to make our particulars both accurate and reliable. However they are not guaranteed; nor do they form part of an offer or contract. If you require clarification on any points then please contact us, especially if you're traveling some distance to view. Please note that appliances and heating systems have not been tested and therefore no warranties can be given as to their good working order.