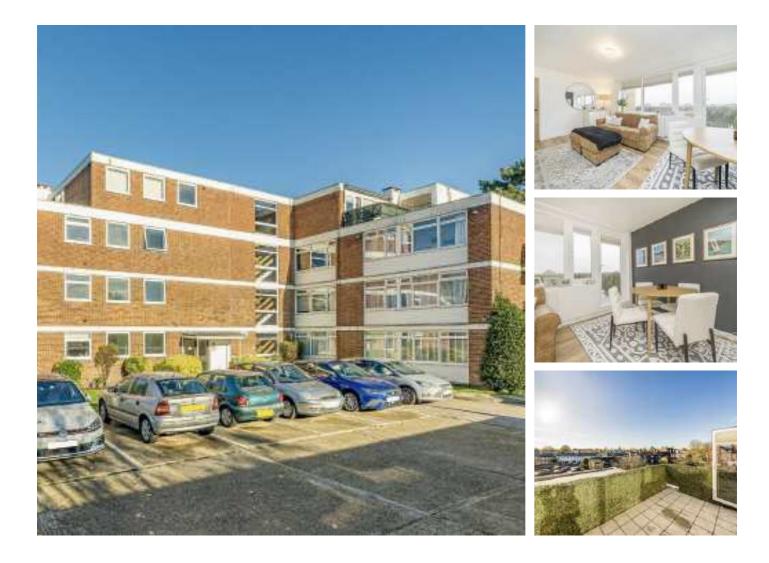

## Beaver Close, TW12 £349,950

Offered to the market is this newly refurbished two bedroom top floor flat with a private roof terrace. Situated in a purpose built block in the heart of Hampton Village it is the perfect location for the train station and shops.

Viking Court is conveniently located close to local bus routes to Heathrow, and Hampton train station which runs a regular service into London Waterloo. There are a selection of shops and cafés nearby as well as the river and Bushy Park.

#### Features

Newly Refurbished Top Floor Flat Two Bedrooms Unallocated Parking No Onward Chain Close To The Station