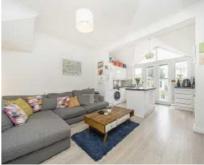

## Linden Road, TW12

£695,000

A three bedroom, two bathroom Victorian house that has been loft converted and rear extended. We love the vaulted ceilings in the kitchen and the home office is a huge bonus.

## **Features**

Three Bedrooms
Victorian
Rear Extended
Loft Converted
Home Office
West Facing Garden