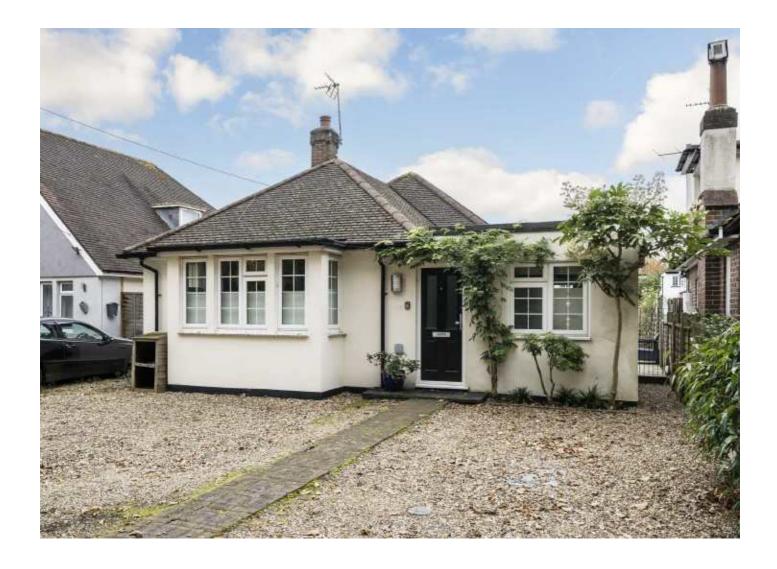

### Old Farm Road, TW12 £799,950

A detached three bedroom bungalow, with a large extended kitchen/diner, reception room, three bedrooms and bi-fold doors leading out to the south facing garden. The property further benefits from approved planning permission

## Old Farm Road, TW12

This delightful detached three bedroom extended bungalow is presented to the market in stunning condition. Beautifully presented throughout to the property is a large extended new kitchen/diner, wooden floors and bi-fold doors giving access to the sunny south facing garden.