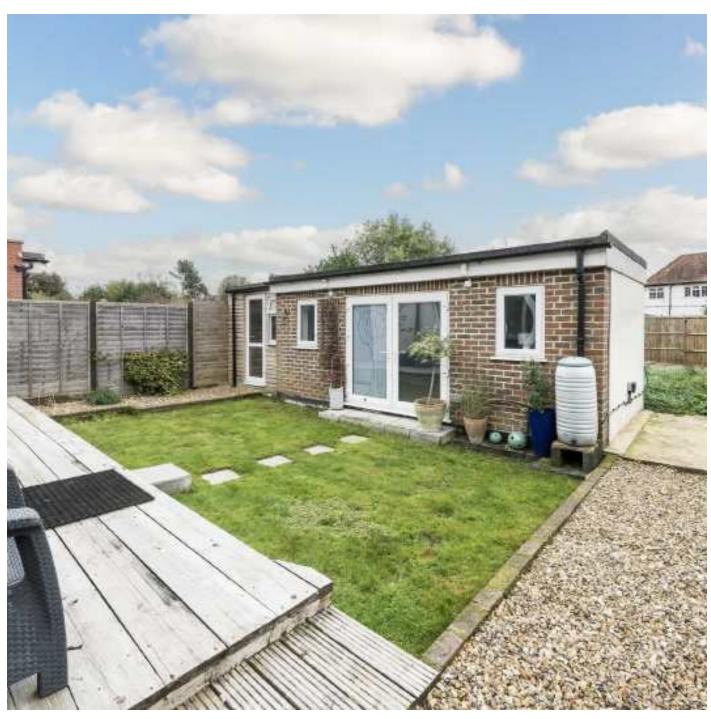

## Old Farm Road, TW12

This delightful detached three bedroom extended bungalow is presented to the market in stunning condition. Beautifully presented throughout to the property is a large extended new kitchen/diner, wooden floors and bi-fold doors giving access to the sunny south facing garden.

In addition the property offers a large living room to the front, three bedrooms, family bathroom and en suite to the main bedroom.

Externally the property offers off road parking for three cars and a rear garden which enjoys a southerly aspect benefitting from a decked area lawn and a summer house in the garden with power and an additional allotment style vegetable patch behind the home office. This is an ideal property for young families or people looking to downsize.