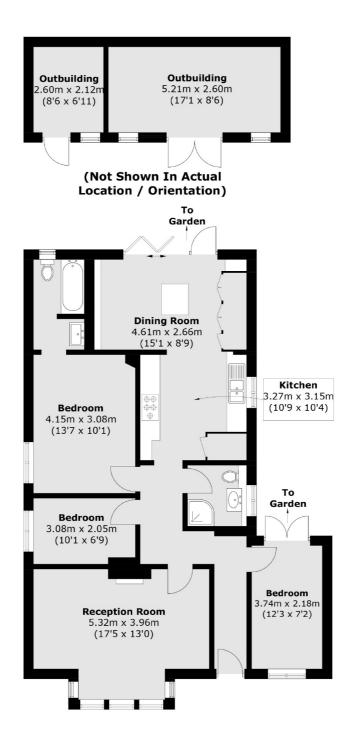

### Old Farm Road, Hampton, TW12

Total area (approx.): 91.9 sq. m (989.2 sq. ft) Outbuilding: 19.8 sq. m (213.1 sq. ft)

Hampton

Hampton

Sales

TW12 2BD

93 Station Road

020 8255 7777