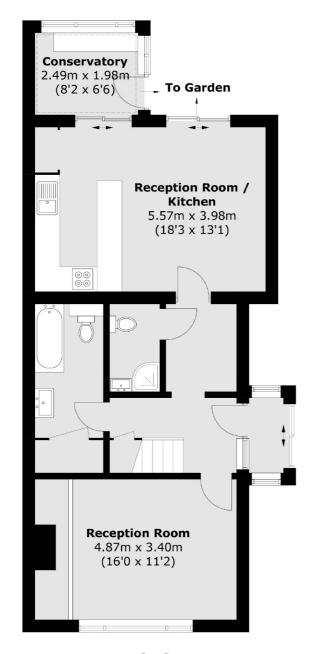

## Osborne Close, Feltham, TW13

**Ground Floor** 

**First Floor** 

Total area (approx.): 106.3 sq. m (1,144.1 sq. ft)

Energy Rating; D. We aim to make our particulars both accurate and reliable. However they are not guaranteed; nor do they form part of an offer or contract. If you require clarification on any points then please contact us, especially if you're traveling some distance to view. Please note that appliances and heating systems have not been tested and therefore no warranties can be given as to their good working order.