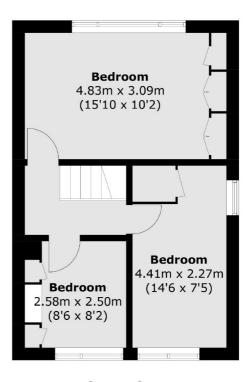

## Osborne Close, Feltham, TW13

**Ground Floor** 

**First Floor** 

Total area (approx.): 106.3 sq. m (1,144.1 sq. ft)

Energy Rating; D. We aim to make our particulars both accurate and reliable. However they are not guaranteed; nor do they form part of an offer or contract. If you require clarification on any points then please contact us, especially if you're traveling some distance to view. Please note that appliances and heating systems have not been tested and therefore no warranties can be given as to their good working order.