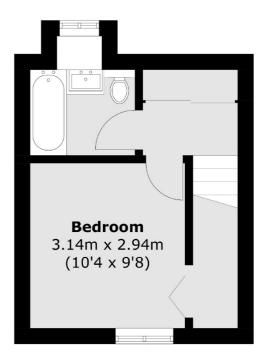

## **Dexters**









## Tulip Close, TW12 £299,999

A one bedroom freehold house located in a popular development in Hampton. Presented in excellent condition throughout including modern kitchen, bathroom and large bedroom. The house further benefits from private loft storage.

Tulip Close is a quiet cul-de-sac in Hampton, located within the popular Countryside Development moments from the local Sainsbury's and within easy reach of Hampton Village and Hampton mainline train station.

## **Features**

Freehold House
One Bedroom
Excellent Condition
Allocated Parking
Countryside Development
Quiet Road

## Tulip Close, Hampton, TW12





**Ground Floor** 

Hampton

Hampton

Sales

TW12 2BD

93 Station Road

020 8255 7777

**First Floor** 

Total area (approx.): 40.8 sq. m (439.2 sq. ft)